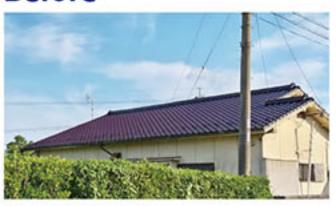

### 屋根瓦葺き替え

急な雨漏り! 原因を突き止め瓦を改修

#### **Before**

### ココが

雨漏りが発生したため、野地板下地・ルーフィング まで全て貼り替えた上で、本棟を既存の5段から3段 に減らし同じことが起こるリスクを低減しました。