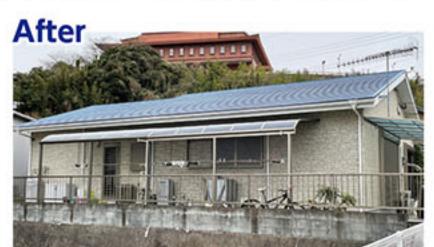

### 屋根瓦葺き替え

急な雨漏り! 原因を突き止め瓦を改修

#### **After**

### ココが

雨漏りが発生したため、野地板下地・ルーフィング まで全て貼り替えた上で、本棟を既存の5段から3段 に減らし同じことが起こるリスクを低減しました。