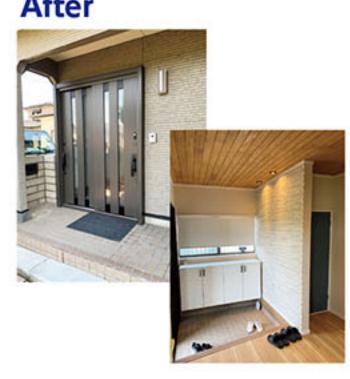

### 玄関ドアの取替

**Before** 

施主様のこだわった玄関空間

### ONE UP UP

基調としたクロ スやエコカラットを使い、統一感溢 れる明るくこだわったおしゃれな空 間に仕上げました。

#### After

屋根瓦葺き替え・外壁塗装・エクステリアや玄関ドア・窓等の建具工事等… 水まわり以外の実績も豊富です!