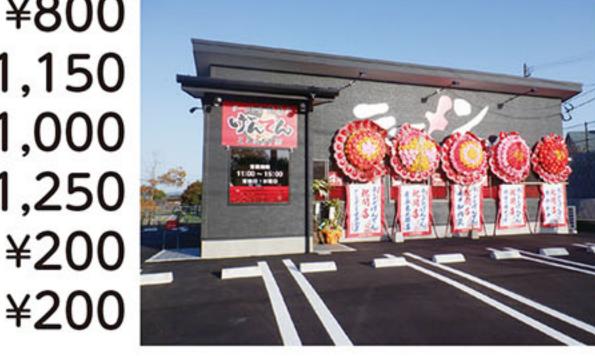

# 住宅省エネ2025キャンペーンを活用して 住宅リフォームをしませんか?

住宅省エネ2025キャンペーンとは…

新築とリフォームを対象にした4つの補助事業により、家庭部門の省エネ化を推進する制度です。 一部の新築住宅を除き、子育て世帯に限らずすべての世帯が対象になります。

詳しくは当社スタッフまでお気軽にご相談下さい!!

(記事:山下)

4月1日にオープンした、カウンターだけのラーメン店 『げんてん』です。

九州筑豊ラーメン山小屋をルーツとしていますが、 名前の通り"げんてん(初心)"に戻り、皆様に愛される ラーメン店として頑張って行きますので、これからも よろしくお願いします。御来店お待ちしています。

¥800 ラーメン チャーシューメン ¥1,150 激辛ラーメン ¥1,000 ¥1,250 ワンタンメン ¥200 替玉

ライス

ドラッグストアコスモス 田川松原店 こうさぎ クリニック 田川松原郵便局 ペルシャ げんてん 田川市美術館 県道457号線

- 田川市伊田4998-2
- 営業時間/11:00~15:00
- ■定休日/水曜日