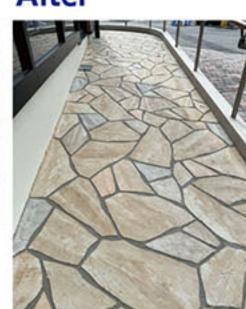

### エクステリア

ローラーストーンで手軽にオシャレに

# ONE UP UP

ローラーストーンとは、コン クリートに直接塗料やモル タルで石張りなどのデザイ ンを作り上げるオリジナル 施工方法です。比較的安価に 「オシャレなガレージにした い!!」「石張りのような高級な 雰囲気にしたい!]という方 にとってもおすすめです!

#### **Before**

After