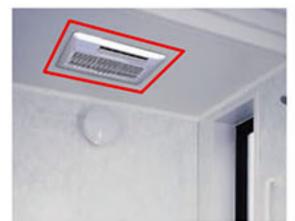

## リンナイからの重要なお知らせ

2003年8月から2020年8月までの期間に製造しました「浴室暖房乾燥機」につきまして、10年以上経過した浴室暖房乾燥機の温風等を浴室内に循環させるファンのモーターの経年劣化故障により、ごくまれに発火による製品の焼損に至るおそれがあることが判明しました。

つきましては、該当製品の無償点検および経年劣化時に発火を防止する制御基板の取付作業を実施させていただきたく、お知らせ申し上げます。お客様には、点検および作業の実施にあたり、ご心配とご迷惑をお掛けしますことを、心からお詫び申し上げます。

### 対象製品について

〈対象製品の外観〉

対象製品は浴室の天井に設置されています。

8 2 5 8 7 9

詳細及び点検の受付は下記よりご確認ください。