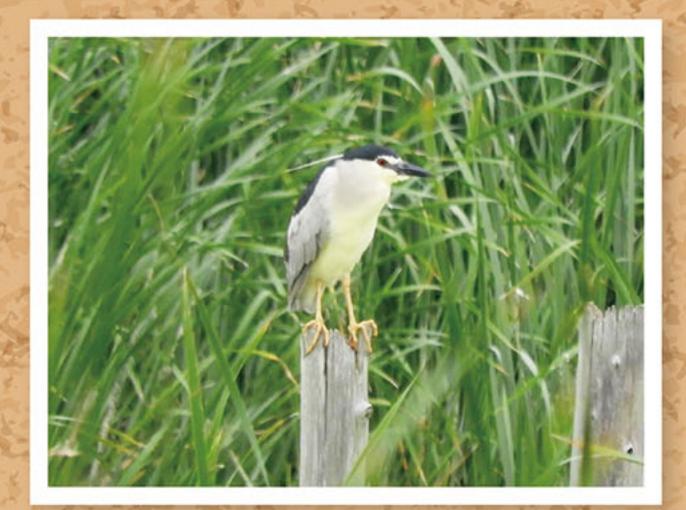

### 名 称:ゴイサギ

(ペリカン目サギ科ゴイサギ属)

観察場所:川や池などの水辺で観察できます。

観察時期:九州では一年を通して観察できます。

特 徴:白いお腹に灰色の羽、黒い頭が特徴です。

若いころは茶色の体に白い斑模様が特徴的でホシ ゴイとも呼ばれています。

サギ類の中では小柄です。

夜行性の為、昼間はじっとしていることが多く、

夕方頃になると水辺で活発的に活動を始めます。

また「クワッ」と夜に鳴くことから夜鳥とも呼ばれているそうです。

散策日和のぽかぽか陽気が 続く初夏の里山は、野鳥たちも 「待ってました!」とばかりに、 活動しますヨ♪

(記事:梅木)