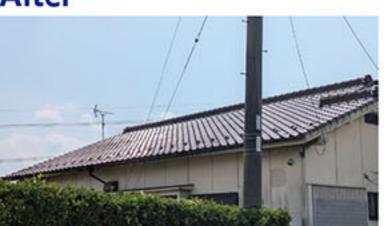

### 屋根瓦葺き替え

急な雨漏り! 原因を突き止め瓦を改修

#### **Before**

### ココが

雨漏りが発生したため、野地板下地・ルーフィング まで全て貼り替えた上で、本棟を既存の5段から3段 に減らし同じことが起こるリスクを低減しました。