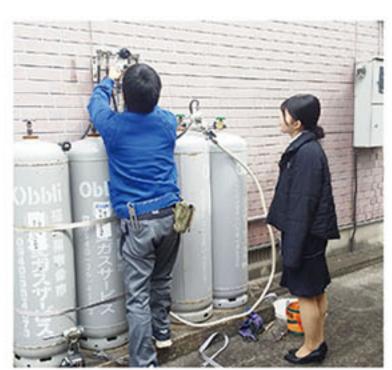

#### 研修内容

- ・ビジネスマナー講習 ・業務同行(目学)
- ・業務同行(見学) 供給設備の交換見学 ガス機器の販売や修理 ガス漏れ検査 ボンベ配送・交換など

集合物件の供給設備交換に同行し、説明を受けている様子

実際に、現地での交換作業を見学

新入社員のみなさん、 1週間のサポート研修お疲れ様でした! これから様々な経験を積み、 合同ガスの一員として共に頑張りましょう!