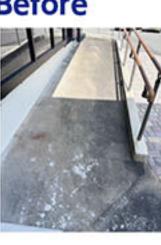

### エクステリア

ローラーストーンで手軽にオシャレに

# ONE UP UP

ローラーストーンとは、コン クリートに直接塗料やモル タルで石張りなどのデザイ ンを作り上げるオリジナル 施工方法です。比較的安価に 「オシャレなガレージにした い!!」「石張りのような高級な 雰囲気にしたい!]という方 にとってもおすすめです!

#### **Before**

After