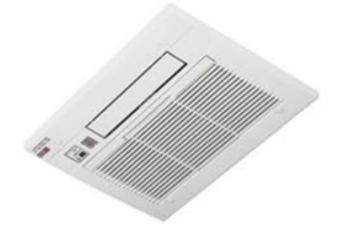

## リンナイからの重要なお知らせ

2003年8月から2020年8月までの期間に製造しました「浴室暖房乾燥機」につきまして、10年以上経過した浴室暖房乾燥機の温風等を浴室内に循環させるファンのモーターの経年劣化故障により、ごくまれに発火による製品の焼損に至るおそれがあることが判明しました。

つきましては、該当製品の無償点検および経年劣化時に発火を防止する制御基板の取付作業を実施させていただきたく、お知らせ申し上げます。お客様には、点検および作業の実施にあたり、ご心配とご迷惑をお掛けしますことを、心からお詫び申し上げます。

### 対象製品について

〈対象製品の外観〉

対象製品は浴室の天井に設置されています。

8 2 5 8 7 9

詳細及び点検の受付は下記よりご確認ください。