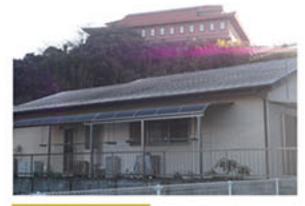

### 屋根瓦葺き替え

急な雨漏り! 原因を突き止め瓦を改修

#### **Before**

### ココが

雨漏りが発生したため、野地板下地・ルーフィング まで全て貼り替えた上で、本棟を既存の5段から3段 に減らし同じことが起こるリスクを低減しました。