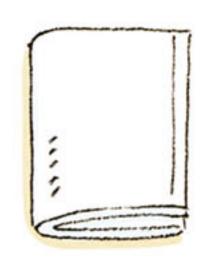

- ②40℃くらいのお湯を給水元栓に巻いたタオルにゆっくりかける。 ヘアドライヤーで給水元栓を暖めてみても良いです。
  - ※熱湯はダメです。
  - ※給湯器の電源コード等に お湯がかからないように

注意して下さい。

③お湯が出るようになったら、タオルを外し給水元栓の まわりについた水を拭き取る。 給湯栓

給水元栓以外が凍結しているため 給水元栓を閉め、気温の上昇を 待つか当社までご連絡下さい。

タオルを

巻く



キリトリ線

郵便はがき

8 2 5 8 7

差出有効期間 令和7年2月28日 まで

料金受取人郵便

伊田局

371

承

認

★切手不要★

田川市大字伊田2824番地

### 合同ガス株式会社

合同ガスだより編集係 行

給水元栓

### 凍結を防止するために

①リモコンの運転スイッチを切る。リモコンがない場合はガス栓を閉める。 ②お風呂の給湯栓(お湯の側の蛇口)を開いて、少量の水(目安:1分間に約 400cc·水の太さ約4mm)を流したままにしておく。 浴槽等で水を貯めて、利用すれば経済的です。

※サーモ付混合水栓の場合は、レバーを最高温度の位置に合わせて下さい。 再使用時には、やけど防止のため温度設定を元に戻して使用して下さい。

※なお給湯器には本体凍結防止機能が付いていますので

電源は抜かないで下さい。

わからないときやそれでもお湯が出ない ときは、当社までご連絡下さい。



お問い合わせは 000 0120-222-465



濡れたら交換ね



#### まわりを縫う

まわりを縫います。 だぶつくときは十字に 縫いましょう。



吸水性抜群のバスタオルはバスマットにぴっ たり。濡れたら交換できるようにたくさん作 りましょう。

#### 4つに折る

バスタオルを4つに 折りたたみます。



バスタオルを4つに折って縫う

# バスタオルで

# 不用品の再利用

Vol.66 工二生活



吸水性抜群のタオル はバスマットや掃除 に大活躍です。

#### バイアステープ を縫う

バイアステープをはさ んで縫い、そのままひも として使います。



#### 襟の形に切る

ハンドタオルの1辺を首 の形に合わせて丸く切 ります。

襟の形にカット



赤ちゃんのスタイにしましょう。使わなくなったハンドタオルを

たくさんあると便利なスタ ハンドタオルを切って縫

スエードの服を裏返して 間に古いバスタオルを はさむ



腕の部分にはフェイスタオル を入れましょう

Point 防虫剤を はさむとカビの予防 にもなります。



傷まな は面が触れ合わないように保存。表面がこすれると傷んでしまうスエ-タオルを使

のア イテムを保管

-キリトリ線

クオカード・お食事券・ Wash Park プリペイドカードが当たる!

第332号答え

※締め切り令和7年2月15日到着分

お名前

ご年代

ご住所 〒

品

クオカード (10,000円分)

お食事券 (2,000円分) Wash Park 伊田店 プリペイドカード (2,200円分)

いずれかに○を記入してください

くらしの不満や、あれば良いと思うサービスなど、 お客様の意見をご自由にご記入下さい。



応募できます

6.6

ココットプレートで調理する ●材料 \* おろしにんにく …………小さじ1/2 下味をつけるかわりに、市販の

電子レンジ用からあげ粉を 利用するとお手軽に調理 できます♪

※内容によってはご希望に沿えない場合もございますのでご了承下さい。

5

### 野鳥をこよなく愛する梅木社員(愛称:梅キング)の趣味を活かしたコーナーです。 お出かけの情報として