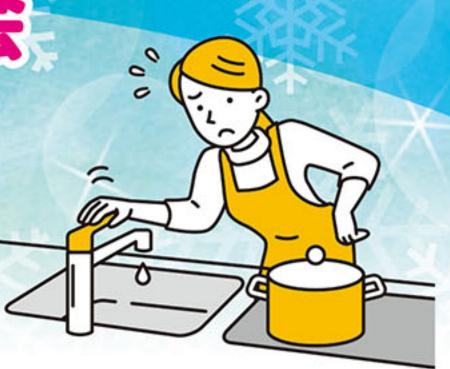

### 凍結してお湯が出ない場合

この時期、最低気温が○℃を下回ると、給水・給湯管が凍結し、お湯が出なく なることがあります。今後そのような時の対応としてご参考にして下さい。

### 急ぎでない場合…

- ①気温の上昇により自然に解凍するまでお待ち下さい。
- ②お湯が出るようになっても、給湯器や配管から水漏れ等がないかよく確認して下さい。

### すぐにお湯を使いたい場合…

- ①台所のお湯の蛇口を少し開ける。
- ②給湯器下の給水元栓を回してみる。(閉めてみる)
  - ※ガス栓と間違えないようにして下さい。
  - ●給水元栓が凍結して回らない
  - ①タオルを給水元栓のまわりに巻く。
  - ②40℃くらいのお湯を給水元栓に巻いたタオルにゆっくりかける。 ヘアドライヤーで給水元栓を暖めてみても良いです。
  - ※熱湯はダメです。
  - ※給湯器の電源コード等に お湯がかからないように