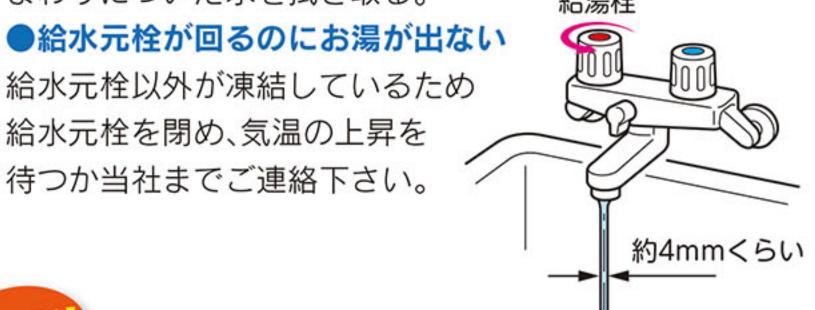

### すぐにお湯を使いたい場合…

- ①台所のお湯の蛇口を少し開ける。
- ②給湯器下の給水元栓を回してみる。(閉めてみる)
  - ※ガス栓と間違えないようにして下さい。
  - ●給水元栓が凍結して回らない
  - ①タオルを給水元栓のまわりに巻く。
  - ②40℃くらいのお湯を給水元栓に巻いたタオルにゆっくりかける。 ヘアドライヤーで給水元栓を暖めてみても良いです。
  - ※熱湯はダメです。
  - ※給湯器の電源コード等に お湯がかからないように

注意して下さい。

③お湯が出るようになったら、タオルを外し給水元栓の まわりについた水を拭き取る。 給湯栓

給水元栓以外が凍結しているため 給水元栓を閉め、気温の上昇を 待つか当社までご連絡下さい。

タオルを

巻く

キリトリ線

郵便はがき

8 2 5 8 7