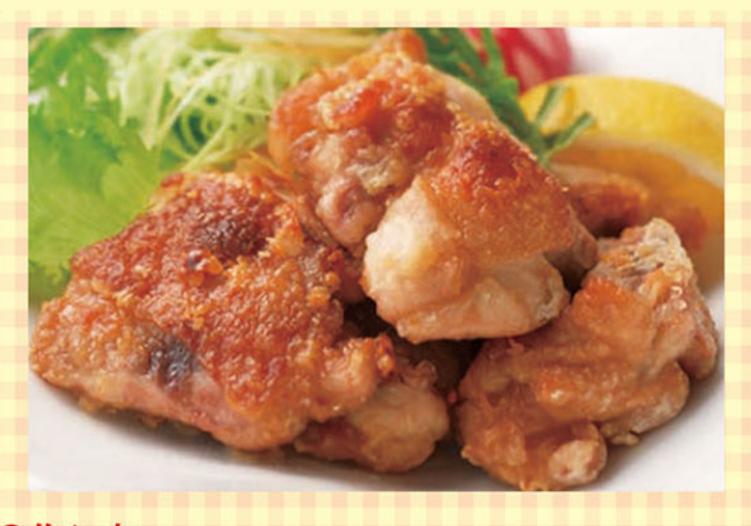

ココットプレートで調理する ●材料 \* おろしにんにく …………小さじ1/2 下味をつけるかわりに、市販の

電子レンジ用からあげ粉を 利用するとお手軽に調理 できます♪

※内容によってはご希望に沿えない場合もございますのでご了承下さい。

5

#### ●作り方

- 1.とり肉は1切れ30gに切ります。(合計で8~10個)
- 2.合わせた ④に1時間程度漬け込みます。
- 3.ザルで2の水分を切ります。 合わせた®を2の表面にまぶし、5分程度 おいて粉をなじませます。

- 4.3の皮面を上にしてプレート本体に並べ、 カバーをします。
- 5. グリルを点火し、ココットプレートメニュースイッ チを押して、「タイマー」を選び、タイマーを9~11 分に設定します。