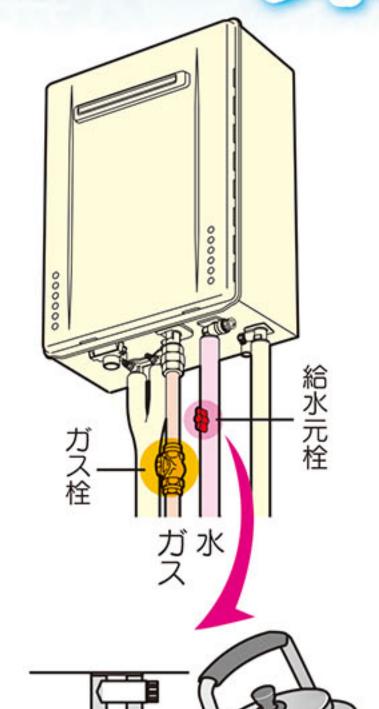

### すぐにお湯を使いたい場合…

- ①台所のお湯の蛇口を少し開ける。
- ②給湯器下の給水元栓を回してみる。(閉めてみる)
  - ※ガス栓と間違えないようにして下さい。
  - ●給水元栓が凍結して回らない
  - ①タオルを給水元栓のまわりに巻く。
  - ②40℃くらいのお湯を給水元栓に巻いたタオルにゆっくりかける。 ヘアドライヤーで給水元栓を暖めてみても良いです。
  - ※熱湯はダメです。
  - ※給湯器の電源コード等に お湯がかからないように

注意して下さい。

③お湯が出るようになったら、タオルを外し給水元栓の まわりについた水を拭き取る。 給湯栓

給水元栓以外が凍結しているため 給水元栓を閉め、気温の上昇を 待つか当社までご連絡下さい。

タオルを

巻く

キリトリ線

郵便はがき

8 2 5 8 7