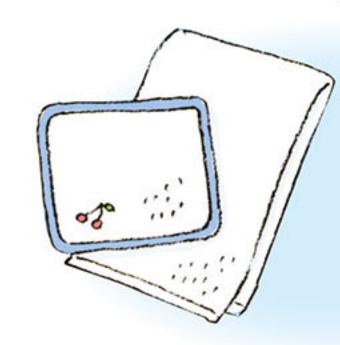

#### 襟の形に切る

ハンドタオルの1辺を首 の形に合わせて丸く切 ります。

襟の形にカット

赤ちゃんのスタイにしましょう。使わなくなったハンドタオルを

たくさんあると便利なスタ ハンドタオルを切って縫

スエードの服を裏返して 間に古いバスタオルを はさむ

腕の部分にはフェイスタオル を入れましょう

Point 防虫剤を はさむとカビの予防 にもなります。