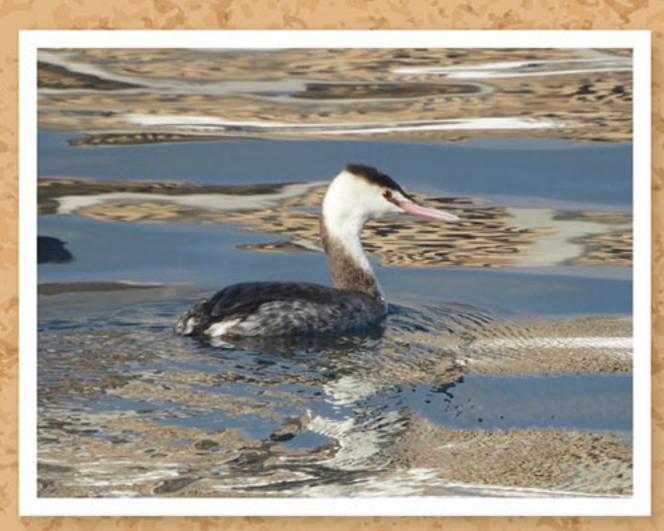

#### 称:カンムリカイツブリ

(カイツブリ目カイツブリ科カンムリカイツブリ属)

観察場所: 湾内や河口など海辺で観察できます。

観察時期:冬に渡って来る冬鳥です。

徴:大きさは日本で観察できるカイツブリの中では

最も大きい種類でカモと同じぐらいのサイズで 体は黒く首から顔にかけて白色、頭に黒い冠の

ようなものが特徴です。

日本には冬鳥として渡って来ますが繁殖期は初夏

で鮮やかな色をしています。

現在では日本でも繁殖を行っています。

寒い時期となりましたので防寒をしっかりとして

野鳥観察を楽しみましょう。

虫などの食糧が少なくなる冬は 野鳥たちが庭やベランダにも 訪れやすくなりますよ♪

(記事:梅木)