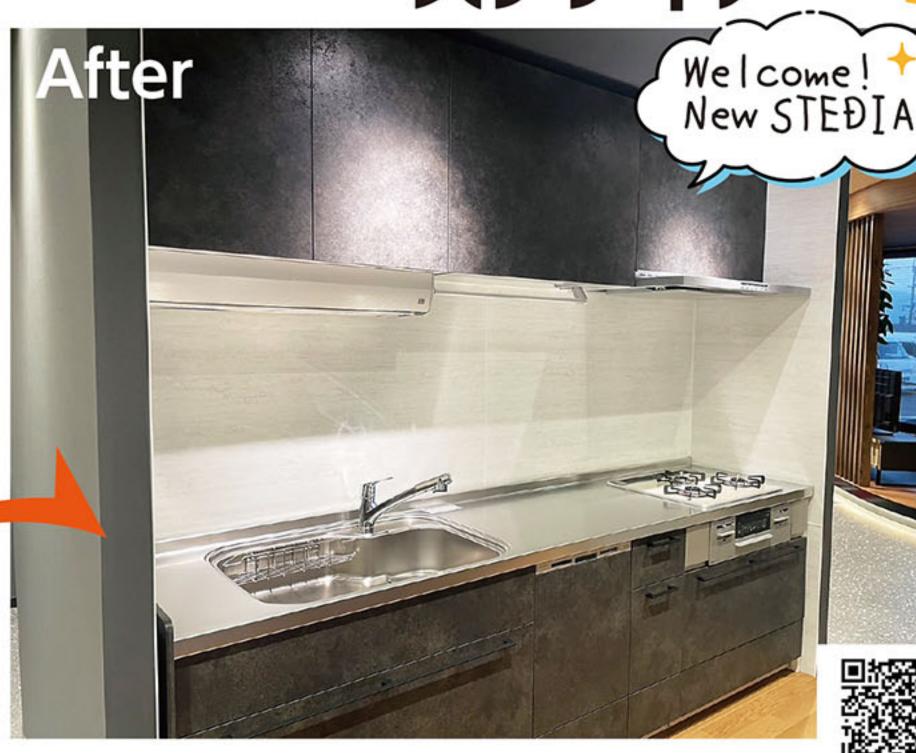

# ショールームの展示商品が新しくなりました!

入れ替え商品 グリナップ。システムキッチン ステディア

展示品のクリナップシステムキッチン 「ステディア」が新しくなりました! 掃除のしやすさ、収納のしやすさを さらに追求した商品になっております。 是非、足を運び頂き体験してみてください。

定価/1,423,400円(税込)

ライフワン価格 1,138,000円

旧展示品解体動画を インスタから ご覧になれます。