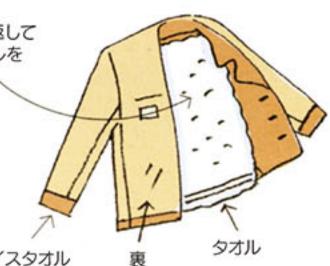

#### まわりを縫う

まわりを縫います。 だぶつくときは十字に 縫いましょう。

吸水性抜群のバスタオルはバスマットにぴっ たり。濡れたら交換できるようにたくさん作 りましょう。

#### 4つに折る

バスタオルを4つに 折りたたみます。

バスタオルを4つに折って縫う

# 不用品の再利用

Vol.66 工二生活

吸水性抜群のタオル はバスマットや掃除 に大活躍です。

#### 襟の形に切る

ハンドタオルの1辺を首 の形に合わせて丸く切 ります。

襟の形にカット

赤ちゃんのスタイにしましょう。使わなくなったハンドタオルを

たくさんあると便利なスタ ハンドタオルを切って縫

スエードの服を裏返して 間に古いバスタオルを はさむ

腕の部分にはフェイスタオル を入れましょう

Point 防虫剤を はさむとカビの予防 にもなります。

傷まな は面が触れ合わないように保存。表面がこすれると傷んでしまうスエ-タオルを使

のア イテムを保管

-キリトリ線

クオカード・お食事券・ Wash Park プリペイドカードが当たる!

第332号答え

※締め切り令和7年2月15日到着分

お名前

ご年代