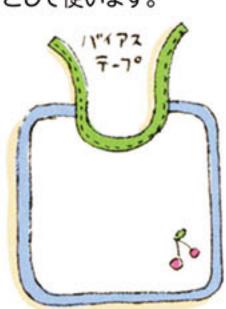

#### バイアステープ を縫う

バイアステープをはさ んで縫い、そのままひも として使います。

#### 襟の形に切る

ハンドタオルの1辺を首 の形に合わせて丸く切 ります。

襟の形にカット

赤ちゃんのスタイにしましょう。使わなくなったハンドタオルを

たくさんあると便利なスタ ハンドタオルを切って縫

スエードの服を裏返して 間に古いバスタオルを はさむ

腕の部分にはフェイスタオル を入れましょう

Point 防虫剤を はさむとカビの予防 にもなります。