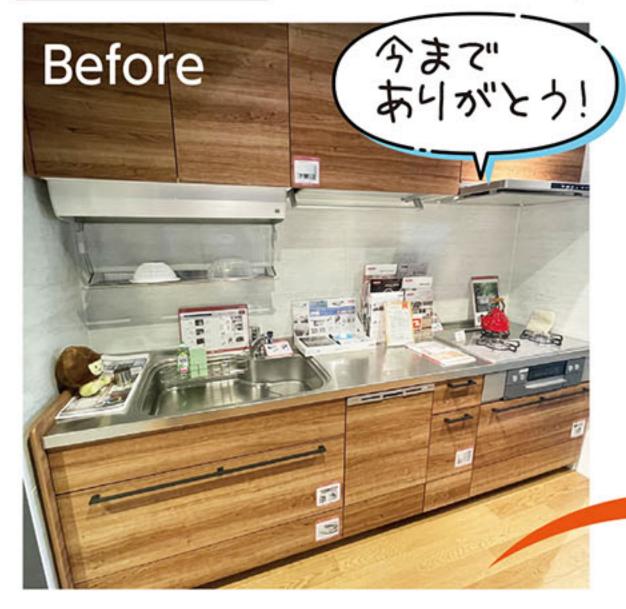

# ショールームの展示商品が新しくなりました!

入れ替え商品 グリナップ。システムキッチン ステディア

展示品のクリナップシステムキッチン 「ステディア」が新しくなりました! 掃除のしやすさ、収納のしやすさを さらに追求した商品になっております。 是非、足を運び頂き体験してみてください。

定価/1,423,400円(税込)

ライフワン価格 1,138,000円

旧展示品解体動画を インスタから ご覧になれます。