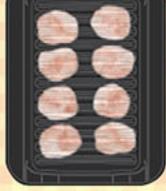

ココットプレートで調理する ●材料 \* おろしにんにく …………小さじ1/2 下味をつけるかわりに、市販の

電子レンジ用からあげ粉を 利用するとお手軽に調理 できます♪

※内容によってはご希望に沿えない場合もございますのでご了承下さい。

5

#### ●作り方

- 1.とり肉は1切れ30gに切ります。(合計で8~10個)
- 2.合わせた ④に1時間程度漬け込みます。
- 3.ザルで2の水分を切ります。 合わせた®を2の表面にまぶし、5分程度 おいて粉をなじませます。

- 4.3の皮面を上にしてプレート本体に並べ、 カバーをします。
- 5. グリルを点火し、ココットプレートメニュースイッ チを押して、「タイマー」を選び、タイマーを9~11 分に設定します。