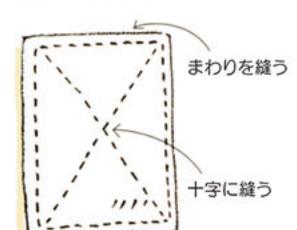

#### まわりを縫う

まわりを縫います。 だぶつくときは十字に 縫いましょう。

吸水性抜群のバスタオルはバスマットにぴっ たり。濡れたら交換できるようにたくさん作 りましょう。

#### 4つに折る

バスタオルを4つに 折りたたみます。

バスタオルを4つに折って縫う