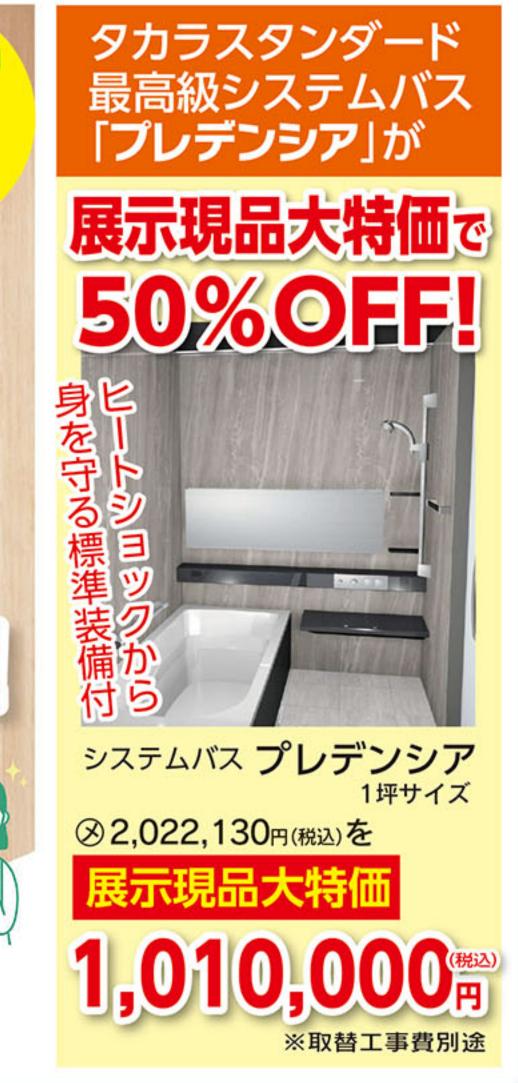

# ショールームの展示商品が新しくなりました!

入れ替え商品 グリナップ。システムキッチン ステディア

展示品のクリナップシステムキッチン 「ステディア」が新しくなりました! 掃除のしやすさ、収納のしやすさを さらに追求した商品になっております。 是非、足を運び頂き体験してみてください。

定価/1,423,400円(税込)

ライフワン価格 1,138,000円

旧展示品解体動画を インスタから ご覧になれます。

(記事:平田)

なお、キャンペーンは2月末まで実施しております。