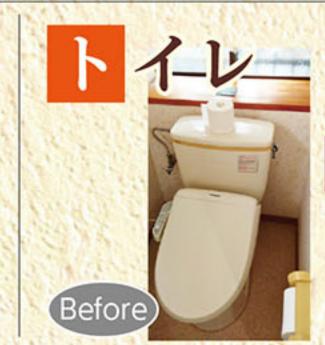

## 住まいのリフォーム&増改築

## 金面リフォーム (事例紹介) 農機具の倉庫にお風呂があれば…

倉庫の一部に脱衣所、ユニットバスを設置しました。 母屋から倉庫に繋がる勝手口を再利用し脱衣所から 出入り可能になりました。

倉庫内に脱衣所・ユニットバスを増築工事、サイディング、窓、勝手口、見た目にもおしゃれに、出入りもしやすくしております。

農機具・お米乾燥機・工具などがありました。

# After

農機具などを一部移動させて、広々とした脱衣所に洗面台を設置しました。 いつでも洗濯機を置ける様に水栓・排水も準備、広々とした空間へ生まれ 変わり、浴室のエアコンなども取替を行いました。

#### 工事期間 約**3週間**

#### リフォーム概要

リフォーム箇所

- ・ユニットバス、脱衣所増築工事
- •寝室
- ・既設勝手口

リフォーム範囲 床・壁・天井も含む リフォーム