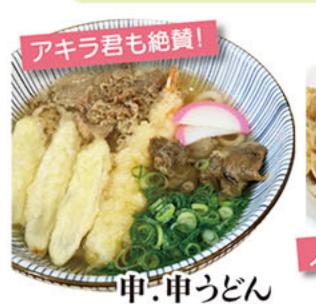

## 8月17日に"うどんマップ"に出演しました! 編

当社が運営するコインランドリーWashParkの お隣、うどん店「申. 申 SARU to SARU」さん が、TNC大人気番組「うどんマップ」に出演いた しました! 岡澤アキラさん絶賛の「申. 申うどん」 ぜひ一度ご賞味下さい。

#### お店より一言

この度、TNC「うどんマップサタデー」「ももち浜ス トア」で放送されました。日頃は大変多くのお客様 にご来店頂き、本当に感謝しております。番組でア キラ君が召し上がった、当店自慢の申. 申うどん・ かしわ飯を是非、ご堪能下さい!

かしわ飯

インスタから情報発信中! ぜひフォローお願いします!

取材中の様子