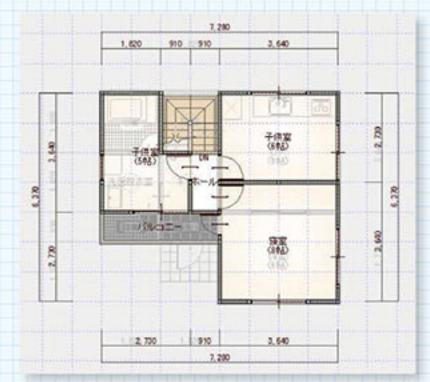

## 住まいのリフォーム&増改築

## 金面リフォーム (事例紹介) 農機具の倉庫にお風呂があれば…

倉庫の一部に脱衣所、ユニットバスを設置しました。 母屋から倉庫に繋がる勝手口を再利用し脱衣所から 出入り可能になりました。

倉庫内に脱衣所・ユニットバスを増築工事、サイディング、窓、勝手口、見た目にもおしゃれに、出入りもしやすくしております。

農機具・お米乾燥機・工具などがありました。

# After

農機具などを一部移動させて、広々とした脱衣所に洗面台を設置しました。 いつでも洗濯機を置ける様に水栓・排水も準備、広々とした空間へ生まれ 変わり、浴室のエアコンなども取替を行いました。

#### 工事期間 約**3週間**

#### リフォーム概要

リフォーム箇所

- ・ユニットバス、脱衣所増築工事
- •寝室
- ・既設勝手口

リフォーム範囲 床・壁・天井も含む リフォーム