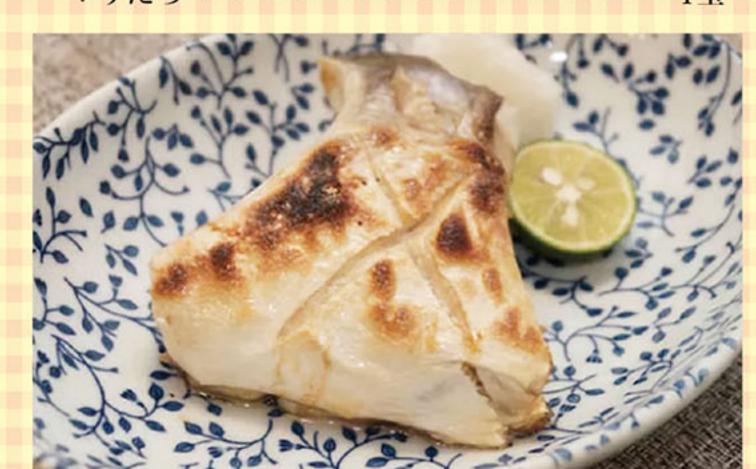

## グリルで簡単!脂がのった ぶりカマの塩焼き

#### ●材料(2人分)

\*ぶりのカマ …………… 2切れ \*塩 ………1切れにつき小さじ1程度 \*大根おろし ………お好みで \*すだち ………1玉

իկլիկիկիկիկիկիկի հույեցեցեցեցեցեցեցեցեցեցեցել

野鳥をこよなく愛する梅木社員(愛称:梅キング)の趣味を活かしたコーナーです。 お出かけの情報としてもお役立て下さい!

#### ●作り方

1.カマはうろこを取り、流水で血合いや汚れ、ぬめりを 落とします。

うろこは包丁を立て、何回か皮を撫でるようにする と取れます。うろこを取った後は軽く表面を流水で 洗いましょう。

2.カマの皮目に切れ目を入れ、両面に塩をまぶし、15分 ほど馴染ませ水分を出します。

塩をまぶして寝かせることで、生臭みが抜けます。

3.魚焼きグリルで皮目を上にし、中火で7~8分ほど焼 いてこんがり焼色をつけます。 魚を焼く時は、先にパリッとさせたい面を焼きます。

4.両面焼きグリルの場合は中火で7~8分焼いて、完成。

片面焼きグリルの場合は、中火で7~8分焼いた後、 ひっくり返して弱火で5分程加熱して完成です。