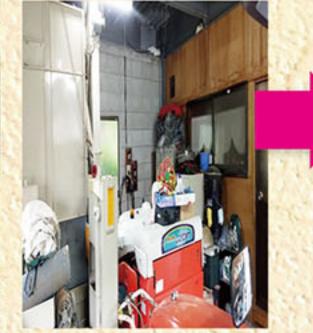

## 金面リフォーム (事例紹介) 農機具の倉庫にお風呂があれば…

倉庫の一部に脱衣所、ユニットバスを設置しました。 母屋から倉庫に繋がる勝手口を再利用し脱衣所から 出入り可能になりました。

倉庫内に脱衣所・ユニットバスを増築工事、サイディング、窓、勝手口、見た目にもおしゃれに、出入りもしやすくしております。

農機具・お米乾燥機・工具などがありました。