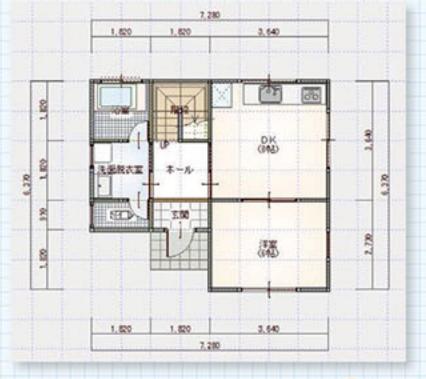

## 住まいのリフォーム&増改築

## 金面リフォーム (事例紹介) 農機具の倉庫にお風呂があれば…

倉庫の一部に脱衣所、ユニットバスを設置しました。 母屋から倉庫に繋がる勝手口を再利用し脱衣所から 出入り可能になりました。

倉庫内に脱衣所・ユニットバスを増築工事、サイディング、窓、勝手口、見た目にもおしゃれに、出入りもしやすくしております。

農機具・お米乾燥機・工具などがありました。

# After

農機具などを一部移動させて、広々とした脱衣所に洗面台を設置しました。 いつでも洗濯機を置ける様に水栓・排水も準備、広々とした空間へ生まれ 変わり、浴室のエアコンなども取替を行いました。

#### 工事期間 約**3週間**

#### リフォーム概要

リフォーム箇所

- ・ユニットバス、脱衣所増築工事
- •寝室
- ・既設勝手口

リフォーム範囲 床・壁・天井も含む リフォーム