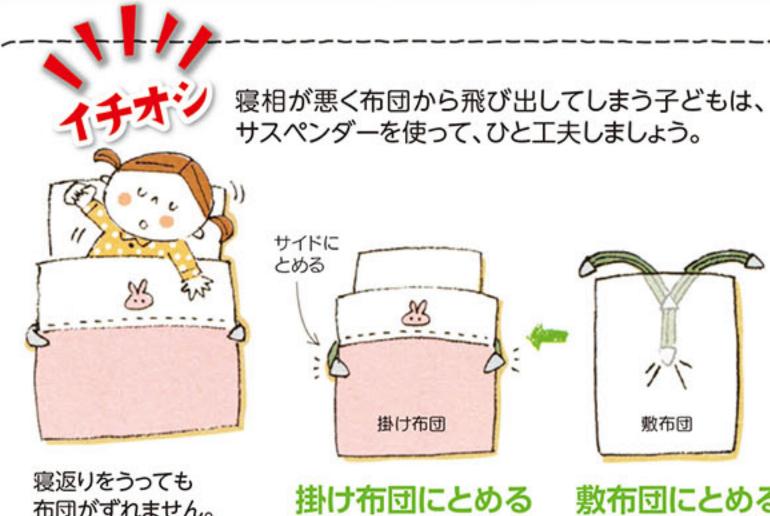

※内容によってはご希望に沿えない場合もございますのでご了承下さい。

(記事:小松)

布団がずれません。

サスペンダーの前を掛 け布団にとめます。

敷布団にとめる 裏側の中心部分にサ スペンダーの後ろ側を とめます。

子どもの布団

#### ベルト&サスペング

ベルトとサスペンダーは 形やとめ具をいかして 使いましょう。

↓長さ調節OK

キリでベルトにたくさん穴 をあけて、すだれにつけ れば、すだれを巻けます。

Point すだれの太さに 合わせて、ベルトを切って

8 2 5 8 7 9 0

てすっきり保管しましょう ズンオフのすだれはベ で束ねる

・を使う