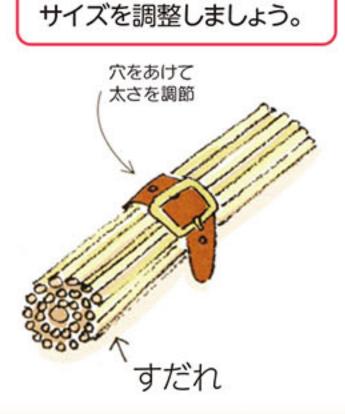

#### ベルト&サスペング

ベルトとサスペンダーは 形やとめ具をいかして 使いましょう。

↓長さ調節OK

キリでベルトにたくさん穴 をあけて、すだれにつけ れば、すだれを巻けます。

Point すだれの太さに 合わせて、ベルトを切って

8 2 5 8 7 9 0

てすっきり保管しましょう ズンオフのすだれはベ で束ねる

・を使う

すだれをとめる 穴をあけて

調節する 輪が大きいときはベルト を切ってサイズを調節し ましょう。

気に。

な雰囲