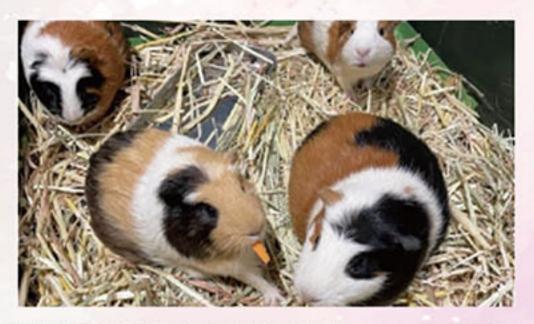

#### ふれあい動物園 ピクニカ共和国

キューなど様々なレジャーが楽しめます。

飯塚市八木山長倉2288

ピクニカ共和国では約80種600頭羽の動物たちが暮らしており、 モルモットやヒヨコなどと自由にふれあうことができます。また、 餌やり体験、ポニー乗馬、夏はザリガニ釣りもできます。 園内には地下水のきれいな小川が流れ、水遊び、キャンプ、バーベ