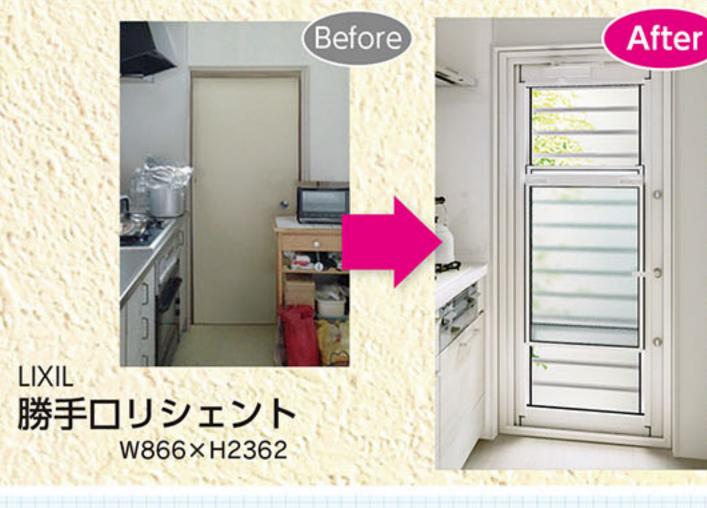

#### 勝手口

リシェントなら。 壁を壊さず1日で リフォームが 出来ます。

LIXIL

玄関リシェント

W866×H2362

#### 3Dソフトを使って、リフォーム後の立体イメージをご提案します!

※商品によっては、同じ商品でパースを作成できない場合があります。