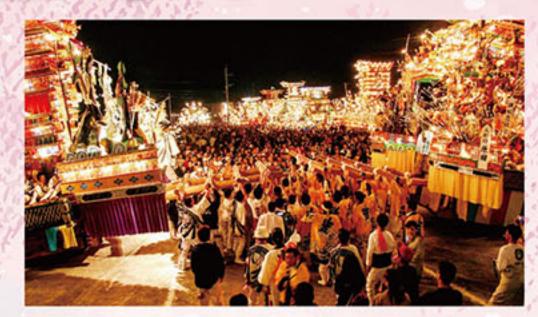

#### 金田·神崎 山笠競演会

福智町金田1171-1

10月26日・27日に開催される「金田・神崎山笠競演会」。会場は10mを超える山笠がまとった光と掻き手たちの熱気で包まれ、金色に輝く山笠が迫力ある練り回しを披露します。会場に鳴り響く「南木囃子」を中心とした最速の囃子の笛の旋律とともに鉦と太鼓の拍子が掻き手たちの士気をさらに鼓舞し、「オーラーヤッサ」の掛け声と一糸乱れぬ動作で観る者たちを圧倒します。