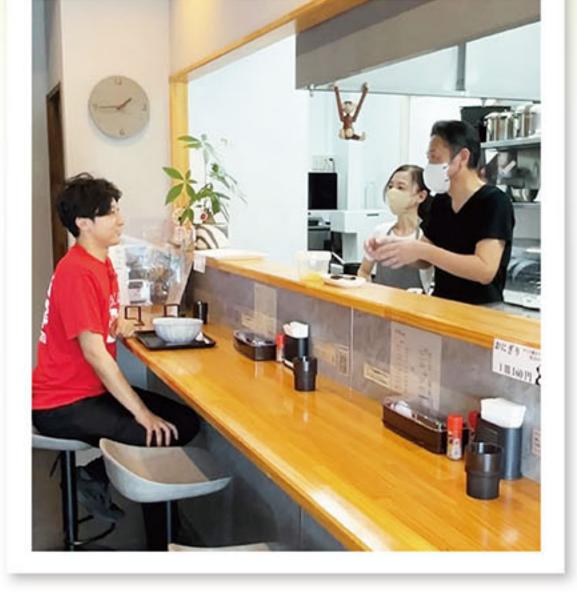

## HOTS!

合同ガスだより Vol.327 でご紹介

SARU to SARU

## 8月17日に"うどんマップ"に出演しました! 編

当社が運営するコインランドリーWashParkの お隣、うどん店「申. 申 SARU to SARU」さん が、TNC大人気番組「うどんマップ」に出演いた しました! 岡澤アキラさん絶賛の「申. 申うどん」 ぜひ一度ご賞味下さい。

#### お店より一言

この度、TNC「うどんマップサタデー」「ももち浜ス トア」で放送されました。日頃は大変多くのお客様 にご来店頂き、本当に感謝しております。番組でア キラ君が召し上がった、当店自慢の申. 申うどん・ かしわ飯を是非、ご堪能下さい!

かしわ飯

インスタから情報発信中! ぜひフォローお願いします!

取材中の様子

#### **2**0947-23-2800

- 田川市伊田2713-44 輝ビル2-1F
- 営業時間/11:00~15:00
- 定休日/月曜日

(記事: 堀野·梅木)