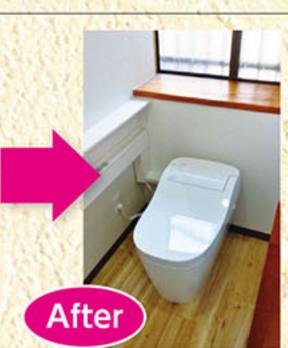

## 住まいのリフォーム&増改築

## 金面リフォーム (事例紹介) 農機具の倉庫にお風呂があれば…

倉庫の一部に脱衣所、ユニットバスを設置しました。 母屋から倉庫に繋がる勝手口を再利用し脱衣所から 出入り可能になりました。

倉庫内に脱衣所・ユニットバスを増築工事、サイディング、窓、勝手口、見た目にもおしゃれに、出入りもしやすくしております。

農機具・お米乾燥機・工具などがありました。

# After

農機具などを一部移動させて、広々とした脱衣所に洗面台を設置しました。 いつでも洗濯機を置ける様に水栓・排水も準備、広々とした空間へ生まれ 変わり、浴室のエアコンなども取替を行いました。

#### 工事期間 約**3週間**

#### リフォーム概要

リフォーム箇所

- ・ユニットバス、脱衣所増築工事
- •寝室
- ・既設勝手口

リフォーム範囲 床・壁・天井も含む リフォーム