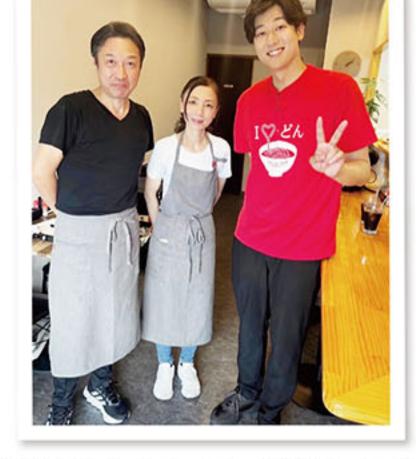

## HOTS!

合同ガスだより Vol.327 でご紹介

SARU to SARU

## 8月17日に"うどんマップ"に出演しました! 編

当社が運営するコインランドリーWashParkの お隣、うどん店「申. 申 SARU to SARU」さん が、TNC大人気番組「うどんマップ」に出演いた しました! 岡澤アキラさん絶賛の「申. 申うどん」 ぜひ一度ご賞味下さい。

#### お店より一言

この度、TNC「うどんマップサタデー」「ももち浜ス トア」で放送されました。日頃は大変多くのお客様 にご来店頂き、本当に感謝しております。番組でア キラ君が召し上がった、当店自慢の申. 申うどん・ かしわ飯を是非、ご堪能下さい!

かしわ飯

インスタから情報発信中! ぜひフォローお願いします!

取材中の様子

#### **2**0947-23-2800

- 田川市伊田2713-44 輝ビル2-1F
- 営業時間/11:00~15:00
- 定休日/月曜日

(記事: 堀野·梅木)