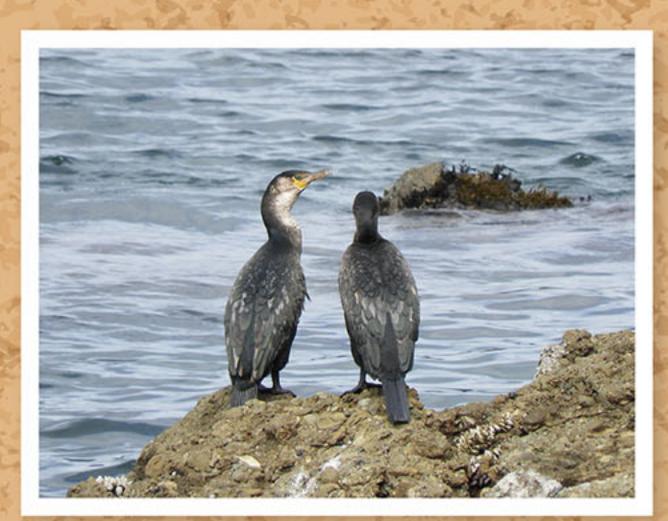

#### 称:ウミウ

(カツオドリ目ウ科ウ属)

観察場所:海岸沿い周辺で観察できます。

観察時期:一年を通して観察できます。

徴:黒い体に黄色いくちばし、顔の周りが白いことが

特徴です。

似た種類にカワウがいます。

潜水や泳ぐことが得意で海に潜り魚を食べます。

ただ潜水することを目的とした羽毛の為、水をはじ

かない性質であり、水に濡れたままでは飛べないの

でよく岩の上などで羽を広げ乾かしている様子を

観察できる。

鵜飼いのウはこの鳥です。

あらかじめ干潮の時間を調べ ておくと、干潟でエサを探す 野鳥たちに出会えるかも♪

(記事:梅木)

Instagram