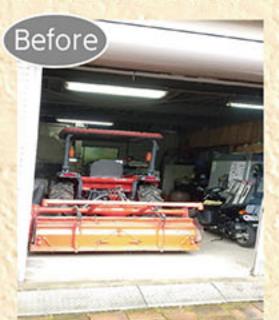

## 金面リフォーム (事例紹介) 農機具の倉庫にお風呂があれば…

倉庫の一部に脱衣所、ユニットバスを設置しました。 母屋から倉庫に繋がる勝手口を再利用し脱衣所から 出入り可能になりました。

倉庫内に脱衣所・ユニットバスを増築工事、サイディング、窓、勝手口、見た目にもおしゃれに、出入りもしやすくしております。

農機具・お米乾燥機・工具などがありました。