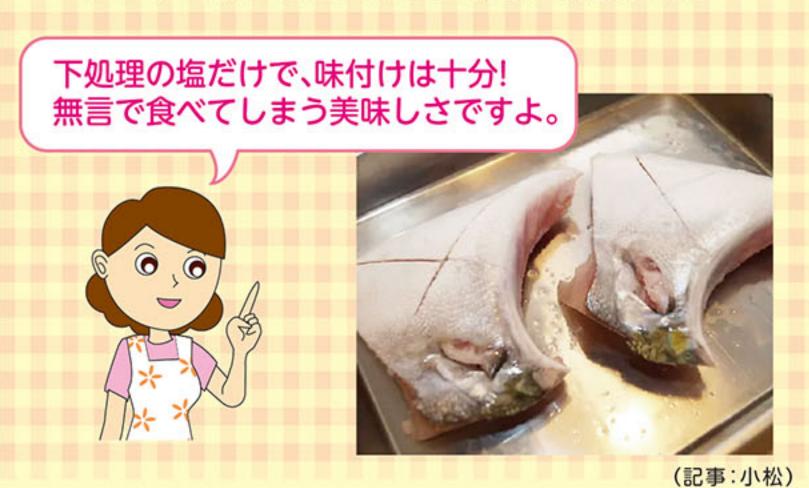

※内容によってはご希望に沿えない場合もございますのでご了承下さい。

(記事:小松)

布団がずれません。

サスペンダーの前を掛 け布団にとめます。

敷布団にとめる 裏側の中心部分にサ スペンダーの後ろ側を とめます。

子どもの布団

# 不用品の再利用

Vol.64 工 J 生活