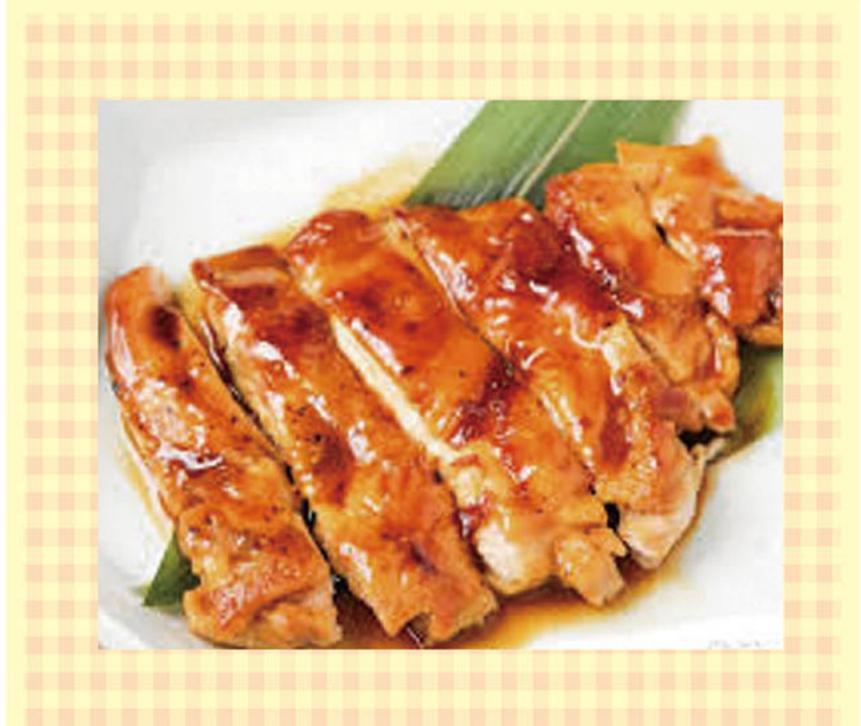

#### ●材料(2~3人分)

| * 鶏もも肉    | 2枚 |
|-----------|----|
| *醤油       |    |
| *みりん      |    |
| *砂糖       |    |
| *にんにくチューブ |    |

#### ●作り方

1.調味料が染み込みやすいよう、鶏肉をフォークで刺 します。

- 2.ビニール袋に鶏肉と調味料を入れ軽く揉み込み、冷 蔵庫で30分以上置きます。
- 3.グリルにアルミホイルを敷いて、鶏肉の皮が上にな

いよいよ夏本番となりました。皆様、お出かけするご予定はござ いますか? 合同ガスでは7月28日(日)に「ライフワンサマーフェス」と題し てイベントを行います。

楽しい企画を準備しておりますので、ぜひご来場お待ちしてお ります。

#### るように置き、中火で9分焼きます。

6