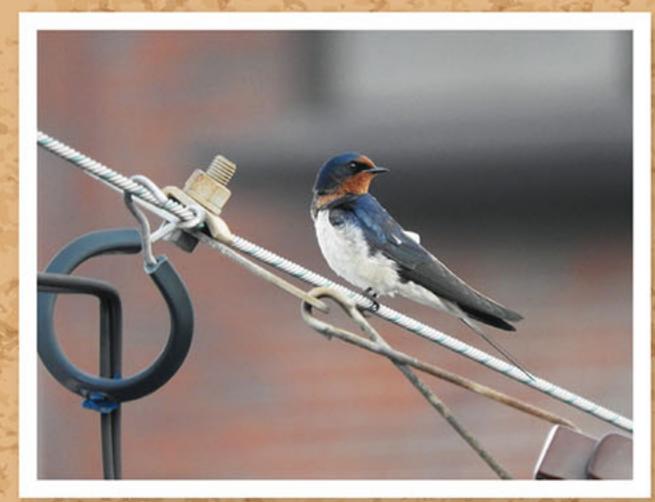

#### 野鳥をこよなく愛する梅木社員(愛称:梅キング)の趣味を活かしたコーナーです。 お出かけの情報としてもお役立て下さい!

称:ツバメ 名 (スズメ目ツバメ科ツバメ属) 観察場所:主に住宅地や農耕地、市街地でも観察することが できます。 観察時期:初夏から秋にかけて観察できます。 特 徴:喉元からくちばし上まで赤く、背中は青みがかった 黒色、白いお腹が特徴で大きさはスズメよりも少し 大きいほどです。夏が近くなるとフィリピンやマレ ーシアなどの南の国から日本にやってきて冬が近く なるとまた南の国へ帰っていきます。人のいるとこ ろでの巣作りが多く人との関係が密接です。そのた め日本でも多くの人に親しまれているメジャーな 鳥でもあります。巣作りや育児を見かけた際は優し く見守っていただけると幸いです。