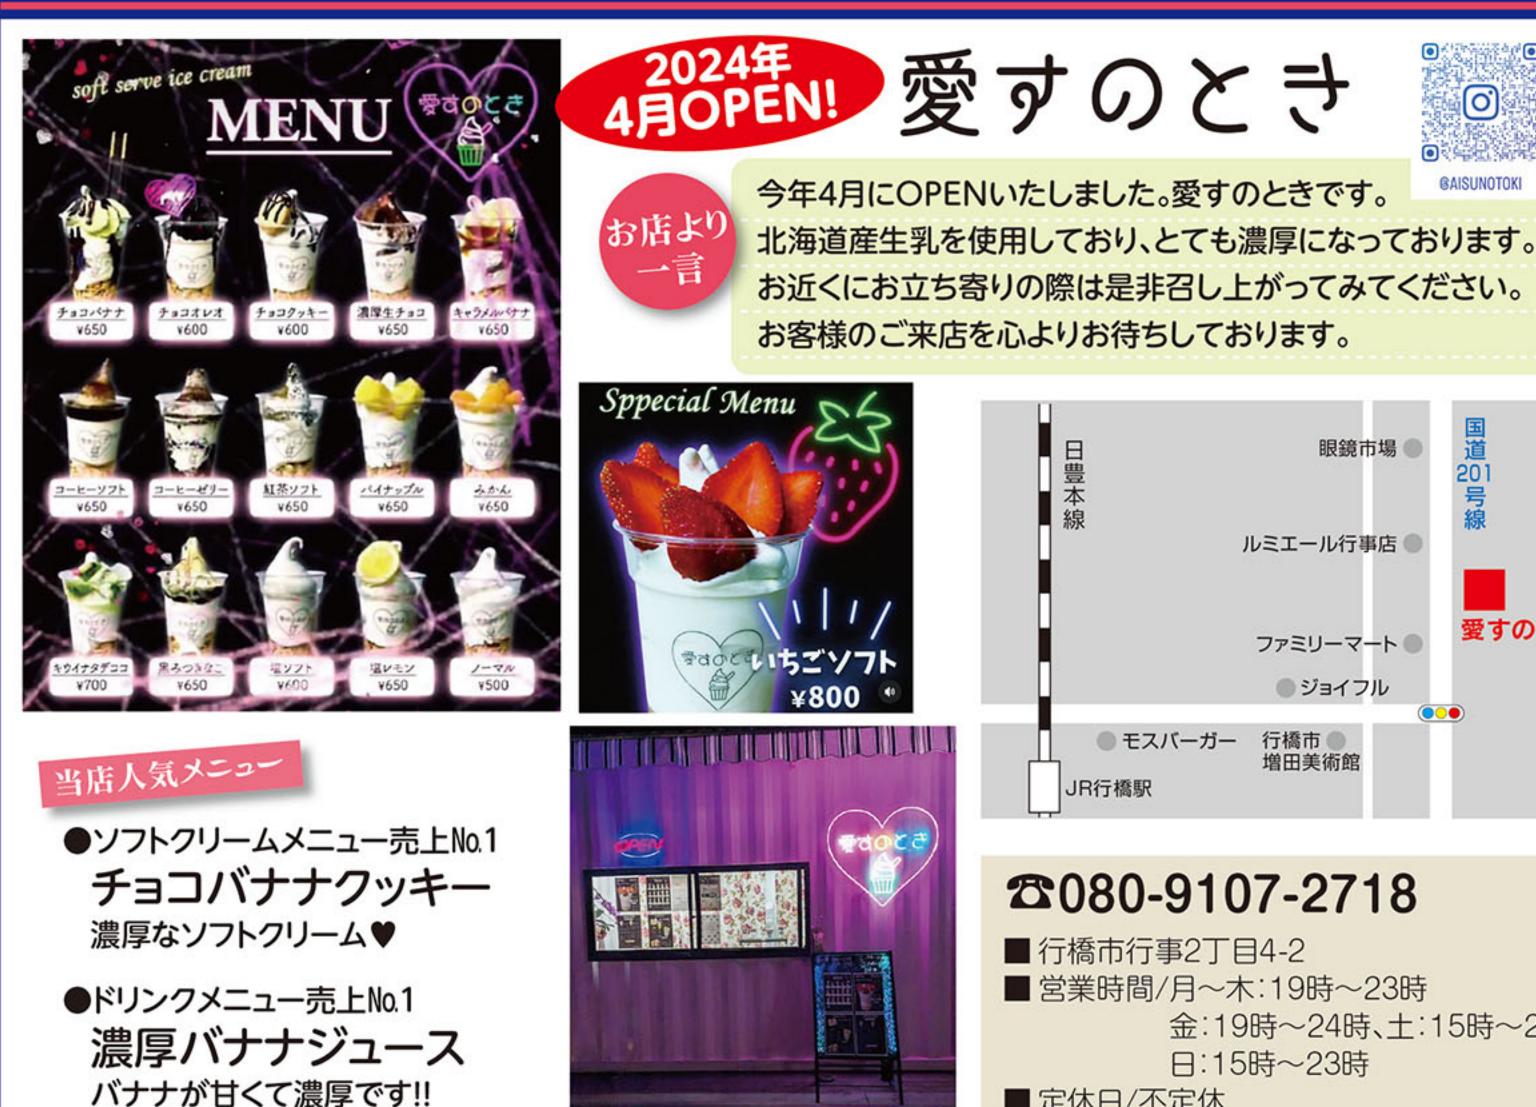

#### 行橋夏祭り こすもっぺ

開催日:8/31(土) 開催場所:行橋市今川河畔 問い合せ先:行橋市商業観光課 0930-25-9733

チイエン

シスタも

:0

O

**GAISUNOTOKI** 

■ 行橋市行事2丁目4-2 ■ 営業時間/月~木:19時~23時 金:19時~24時、土:15時~24時 日:15時~23時 ■ 定休日/不定休