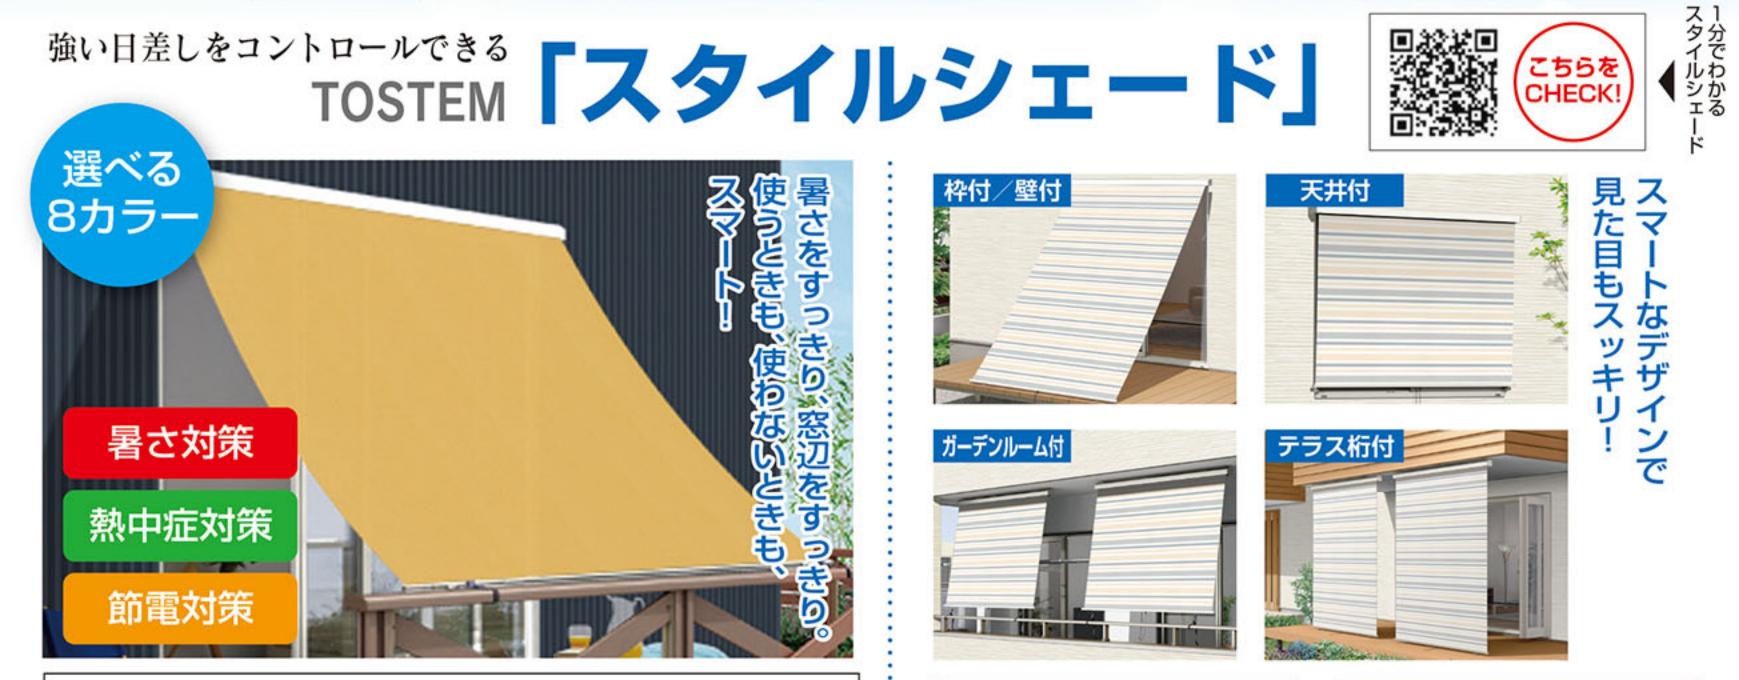

### 暑い時期を快適に過ごす為のおすすめ商品!!

フタイルシュー 

| スタイルシェート 参考問品価格 |                |  |  |  |
|-----------------|----------------|--|--|--|
| 枠付/壁付・手すり固定     |                |  |  |  |
| 枠付/壁付・デッキ固定     |                |  |  |  |
| 枠付/壁付・フック固定     | 価格(税別)¥38,100~ |  |  |  |
| 天井付・手すり固定       | 価格(税別)¥54,700~ |  |  |  |
| 天井付・デッキ固定       | 価格(税別)¥61,900~ |  |  |  |

冷房の設定温度を 抑えても 涼しく快適!

1窓あたり 約30分のスピード施工

エアコン効率を

高めて

冷房費を節約!

※消費税は別途承ります。※取付工事は全て別料金にて承ります。