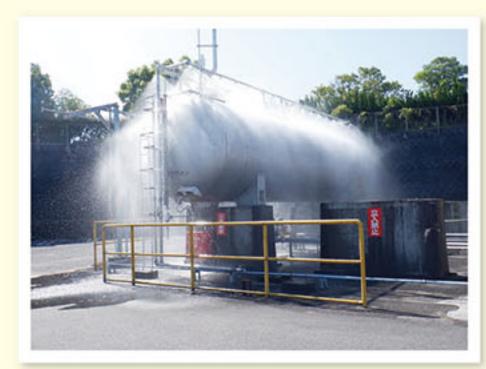

## らつちゃんトピックス ~防災訓練~

当社では毎年、ガス製造事業所として防災訓練を実施しています。今回は震度5弱の地震が発生 しショールームで火災が発生した事を想定して火災の延焼を防ぐ措置の訓練を実施しました。

お客様の避難誘導・ 構内侵入経路封鎖

ご要望にお応えして 賞品金額をUP

🕝 隊長へ報告し訓練終了

| 壁にあれていた しました しました しました しました しました しました しました しま                                                                                                               |                                                                                        | ) |                                            |                                        | -リトリ線 ··<br> | 27                 |                    |
|-------------------------------------------------------------------------------------------------------------------------------------------------------------|----------------------------------------------------------------------------------------|---|--------------------------------------------|----------------------------------------|--------------|--------------------|--------------------|
|                                                                                                                                                             | きって部屋の温度を効率良く<br>きに扇風機を置く場所として<br>ちどこでしょうか?                                            |   | 第32                                        | 29号答え                                  |              |                    |                    |
| A.ベランダや窓の近く B.                                                                                                                                              | 部屋のドア付近 C.部屋の中心                                                                        |   | ※締め切り≤                                     | ·<br>令和6年8月15日到着分                      |              |                    |                    |
| ●応募方法<br>右の応募ハガキに答え・住所・氏名・年齢<br>誌に対するご意見、ご感想とご希望する<br>ド・クオカード・Wash Park 伊田店 ブ<br>かをお書きの上、お送り下さい。また、                                                         | 5賞品(お食事券・図書カー<br>リペイドカード)のいずれ                                                          |   | お名前                                        |                                        |              | ご年代<br>ご職業         | 代                  |
| 募ができますのでご利用下さい。                                                                                                                                             | 応募できます                                                                                 |   | ご住所                                        | Ŧ                                      |              |                    |                    |
| 正解者の中から抽選で5名様に                                                                                                                                              | <ul> <li>お食事券利用可能店</li> <li>注食レストランまつやま亭・太助寿司</li> <li>柏木商店(メルクス田川店のみ)・申. 申</li> </ul> | X |                                            |                                        |              | 2                  |                    |
| プリペイドカード(2,200円分)、<br>お食事券(2,000円分)、図書<br>カード(2,000円分)、クオカード<br>(2,000円分)、を進呈。(正解者多                                                                         | 九州筑豊ラーメン山小屋(メルクス田川店)<br>焼肉 仙里(せんり)・ショコラ<br>うりぼーの杜内<br>TACOS DE URUSA(タコスデウルサ)          |   | 賞品                                         | Wash Park 伊田店<br>プリペイドカード<br>(2,200円分) | (2,000円分)    | 図書カード<br>(2,000円分) | クオカード<br>(2,000円分) |
| 数の場合は抽選となります。)ご CAFE SOURIRE (カフェスリール)<br>応募お待ちしております。  GAFE SOURIRE (カフェスリール)  のあるは ののののです。  CAFE SOURIRE (カフェスリール)  のあるのののののののののののののののののののののののののののののののののの |                                                                                        |   | いずれかに○を記入してください<br>くらしの不満や、あれば良いと思うサービスなど、 |                                        |              |                    |                    |
| <ul> <li>締め切り</li> <li>令和6年8月15日到着分まで有効。</li> </ul>                                                                                                         | が重(副集店) 単端りれび<br>飯塚市 B and me Bake<br>(ビーアンドミーベイク)                                     |   | お客様の                                       | 意見をご自由にご記                              | 人下さい。        |                    |                    |
| 第328号 おもしろクイス                                                                                                                                               |                                                                                        |   |                                            |                                        |              |                    |                    |
|                                                                                                                                                             | 次の方が当選されました。                                                                           |   |                                            |                                        |              |                    |                    |