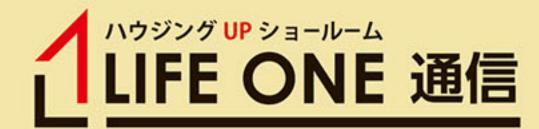

#### ●作り方

1.調味料が染み込みやすいよう、鶏肉をフォークで刺 します。

- 2.ビニール袋に鶏肉と調味料を入れ軽く揉み込み、冷 蔵庫で30分以上置きます。
- 3.グリルにアルミホイルを敷いて、鶏肉の皮が上にな

いよいよ夏本番となりました。皆様、お出かけするご予定はござ いますか? 合同ガスでは7月28日(日)に「ライフワンサマーフェス」と題し てイベントを行います。

楽しい企画を準備しておりますので、ぜひご来場お待ちしてお ります。