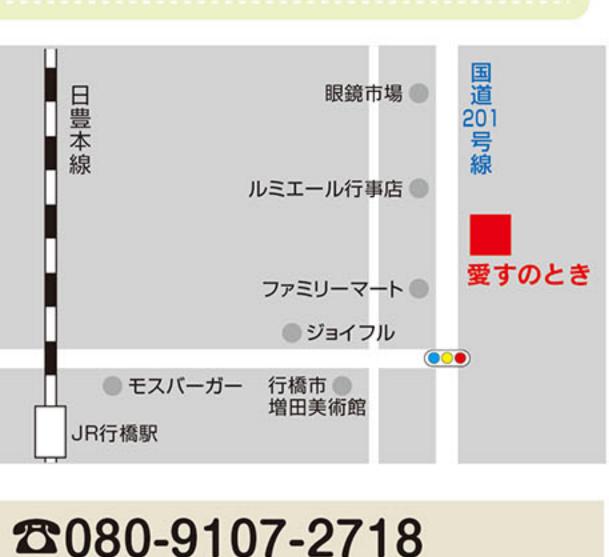

#### 行橋夏祭り こすもっぺ

開催日:8/31(土) 開催場所:行橋市今川河畔 問い合せ先:行橋市商業観光課 0930-25-9733

チイエン

シスタも

:0

O

**GAISUNOTOKI** 

■ 行橋市行事2丁目4-2 ■ 営業時間/月~木:19時~23時 金:19時~24時、土:15時~24時 日:15時~23時 ■ 定休日/不定休