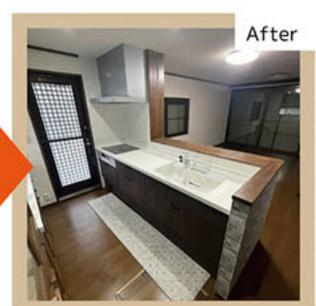

# \ お客様満足度向上委員会/

お知らせコーナー

リフォームは 全世帯対象!

このプランの場合 補助額合計 3つの補助金を上手に組み合わせて、おトクにリフォームしよう!

給湯省エネ

2024事業

最大

子育で エコホーム 支援事業

最大

先進的 窓リノベ 2024事業

小サイズ・ Aグレードの場合

ハイブリッド給湯機 (熱源:電気+ガス)

> 子育てエコホーム 支援事業申請の 場合は、3万円

システムバス マンションリモデルバスルーム等

マドリモ (樹脂窓 Low-E複層ガラス)

断熱窓 戸建用 子育てエコホーム 支援事業申請の