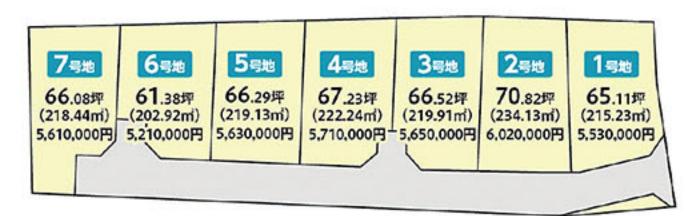

### 先着順申込受付中!!

【概要】●所在地:福岡県田川市大字川宮779番8(他2筆)(地番)●区画数:7区画 ●交通:大藪駅1.4km(徒歩約19分)本区四ツ角バス停140m(徒歩約2分)汐井川バス停450m(徒歩約6分)コミュニティバス川宮バス停95m(徒歩約2分) ●総面積:1984.95m ●販売価格帯:521万円~601万円 ●最多販売価格帯:500万円台(6区画) ●区画面積:202.92m(61.38坪)~234.13m(70.82坪) ●地目:宅地 ●用途地域:無指定地域 ●建ペい率:60% ●容積率:200% ●道路:南側位置指定道路(幅員5.2m)・東側公道(幅員7.5m) ●設備:電気(九州電力)・公営水道・ガス(プロパンガス) ●学校区:弓削田小学校850m(徒歩約12分)・田川西中学校1.7km(徒歩約23分) ●制限:道路傾斜制限・隣地斜線制限・絶対高さ制限・日影規制・敷地面積制限・文化財保護法 ●スーパー川食食彩館川宮店49m(徒歩約1分)・ミニストップ田川川宮店150m(徒歩約2分) ●売主:リーベンホーム株式会社/販売代理:九州ノザワ株式会社 【建築条件付宅地分譲について】この土地は宅地譲渡契約締結後、3ヶ月以内にリーベンホーム(株)と住宅の工事請負契約を締結していただくことを条件として販売します。この期間内に住宅を建築しないことが確定したとき、または住宅の工事請負契約が成立しなかった場合は、住宅譲渡契約は白紙となり、受領した金額は全額無利息でお返しいたします。