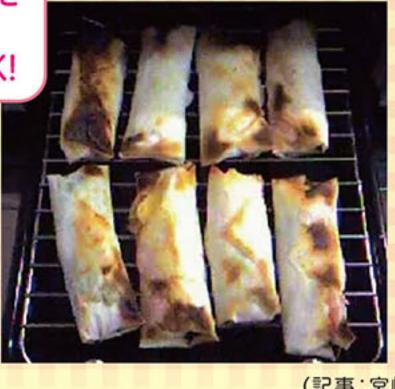

# 場げない。魚焼きグリルで、ヘルシー春巻き

●材料(2~3人分)

| *鶏ささみ    | ⋯⋯6~7本   |
|----------|----------|
| * キムチ    | お好みで     |
| *プチトマト   | 2個       |
| *スライスチーズ | ·····2枚  |
| *乾燥バジル   | 適宜       |
| *黒コショウ   | 適宜       |
| *酒       | 適宜       |
| * 春巻きの皮  | ·····10枚 |
| *小麦粉     | 適宜       |
| *水       |          |
| *油       | 少々       |

#### ●作り方

- 1.ささみは筋を取って、大きければ2つにそぎ切りに し、酒を揉み込んでおきます。
- 2.プチトマトは4等分にカット。スライスチーズは2 等分にしておきます。
- 3.春巻きを閉じるための糊として小麦粉を水で溶いて おきます。(ちょっとどろっとするくらい)
- 4.具を春巻きの皮でまき(ささみ1~2切れ×キムチ、さ さみ1~2切れ×トマト×チーズ×バジル×黒コ ショウ)、3の糊で止めます。
- 5. 魚焼きグリルに4の春巻きを並べ、上から油をかけ ます。
- 6.弱火で両面を焼く(皮がとても焦げやすいので注意!) 7.焼き色がついたらできあがり。