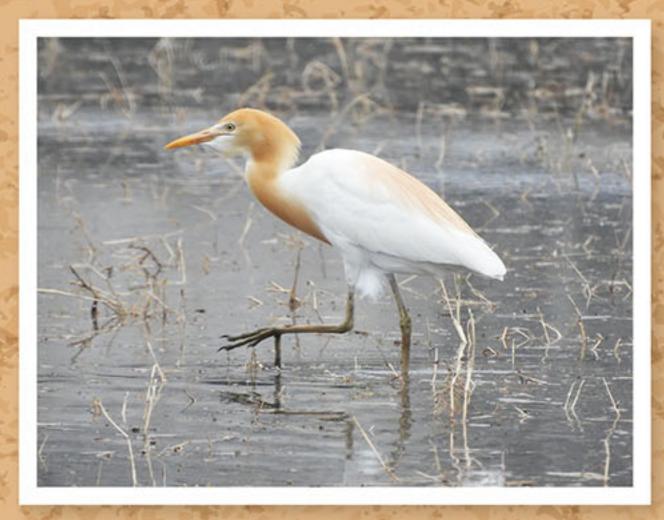

#### 称:アマサギ 名

(ペリカン目サギ科アマサギ属)

観察場所:主に水田で観察できます。

観察時期:夏の時期に観察でます。

徴:白い体に頭から胸にかけてと、背中のオレンジ色が 特徴で大きさはシラサギの小さい種類と同じぐらい の大きさです。よく他のサギ類の仲間と一緒に水田 を走るトラクターの後ろについて行っている姿を 見ることができます。田植えの時期はその周辺に 様々な野鳥が観察できるので、ぜひ探しに行って みて下さい。