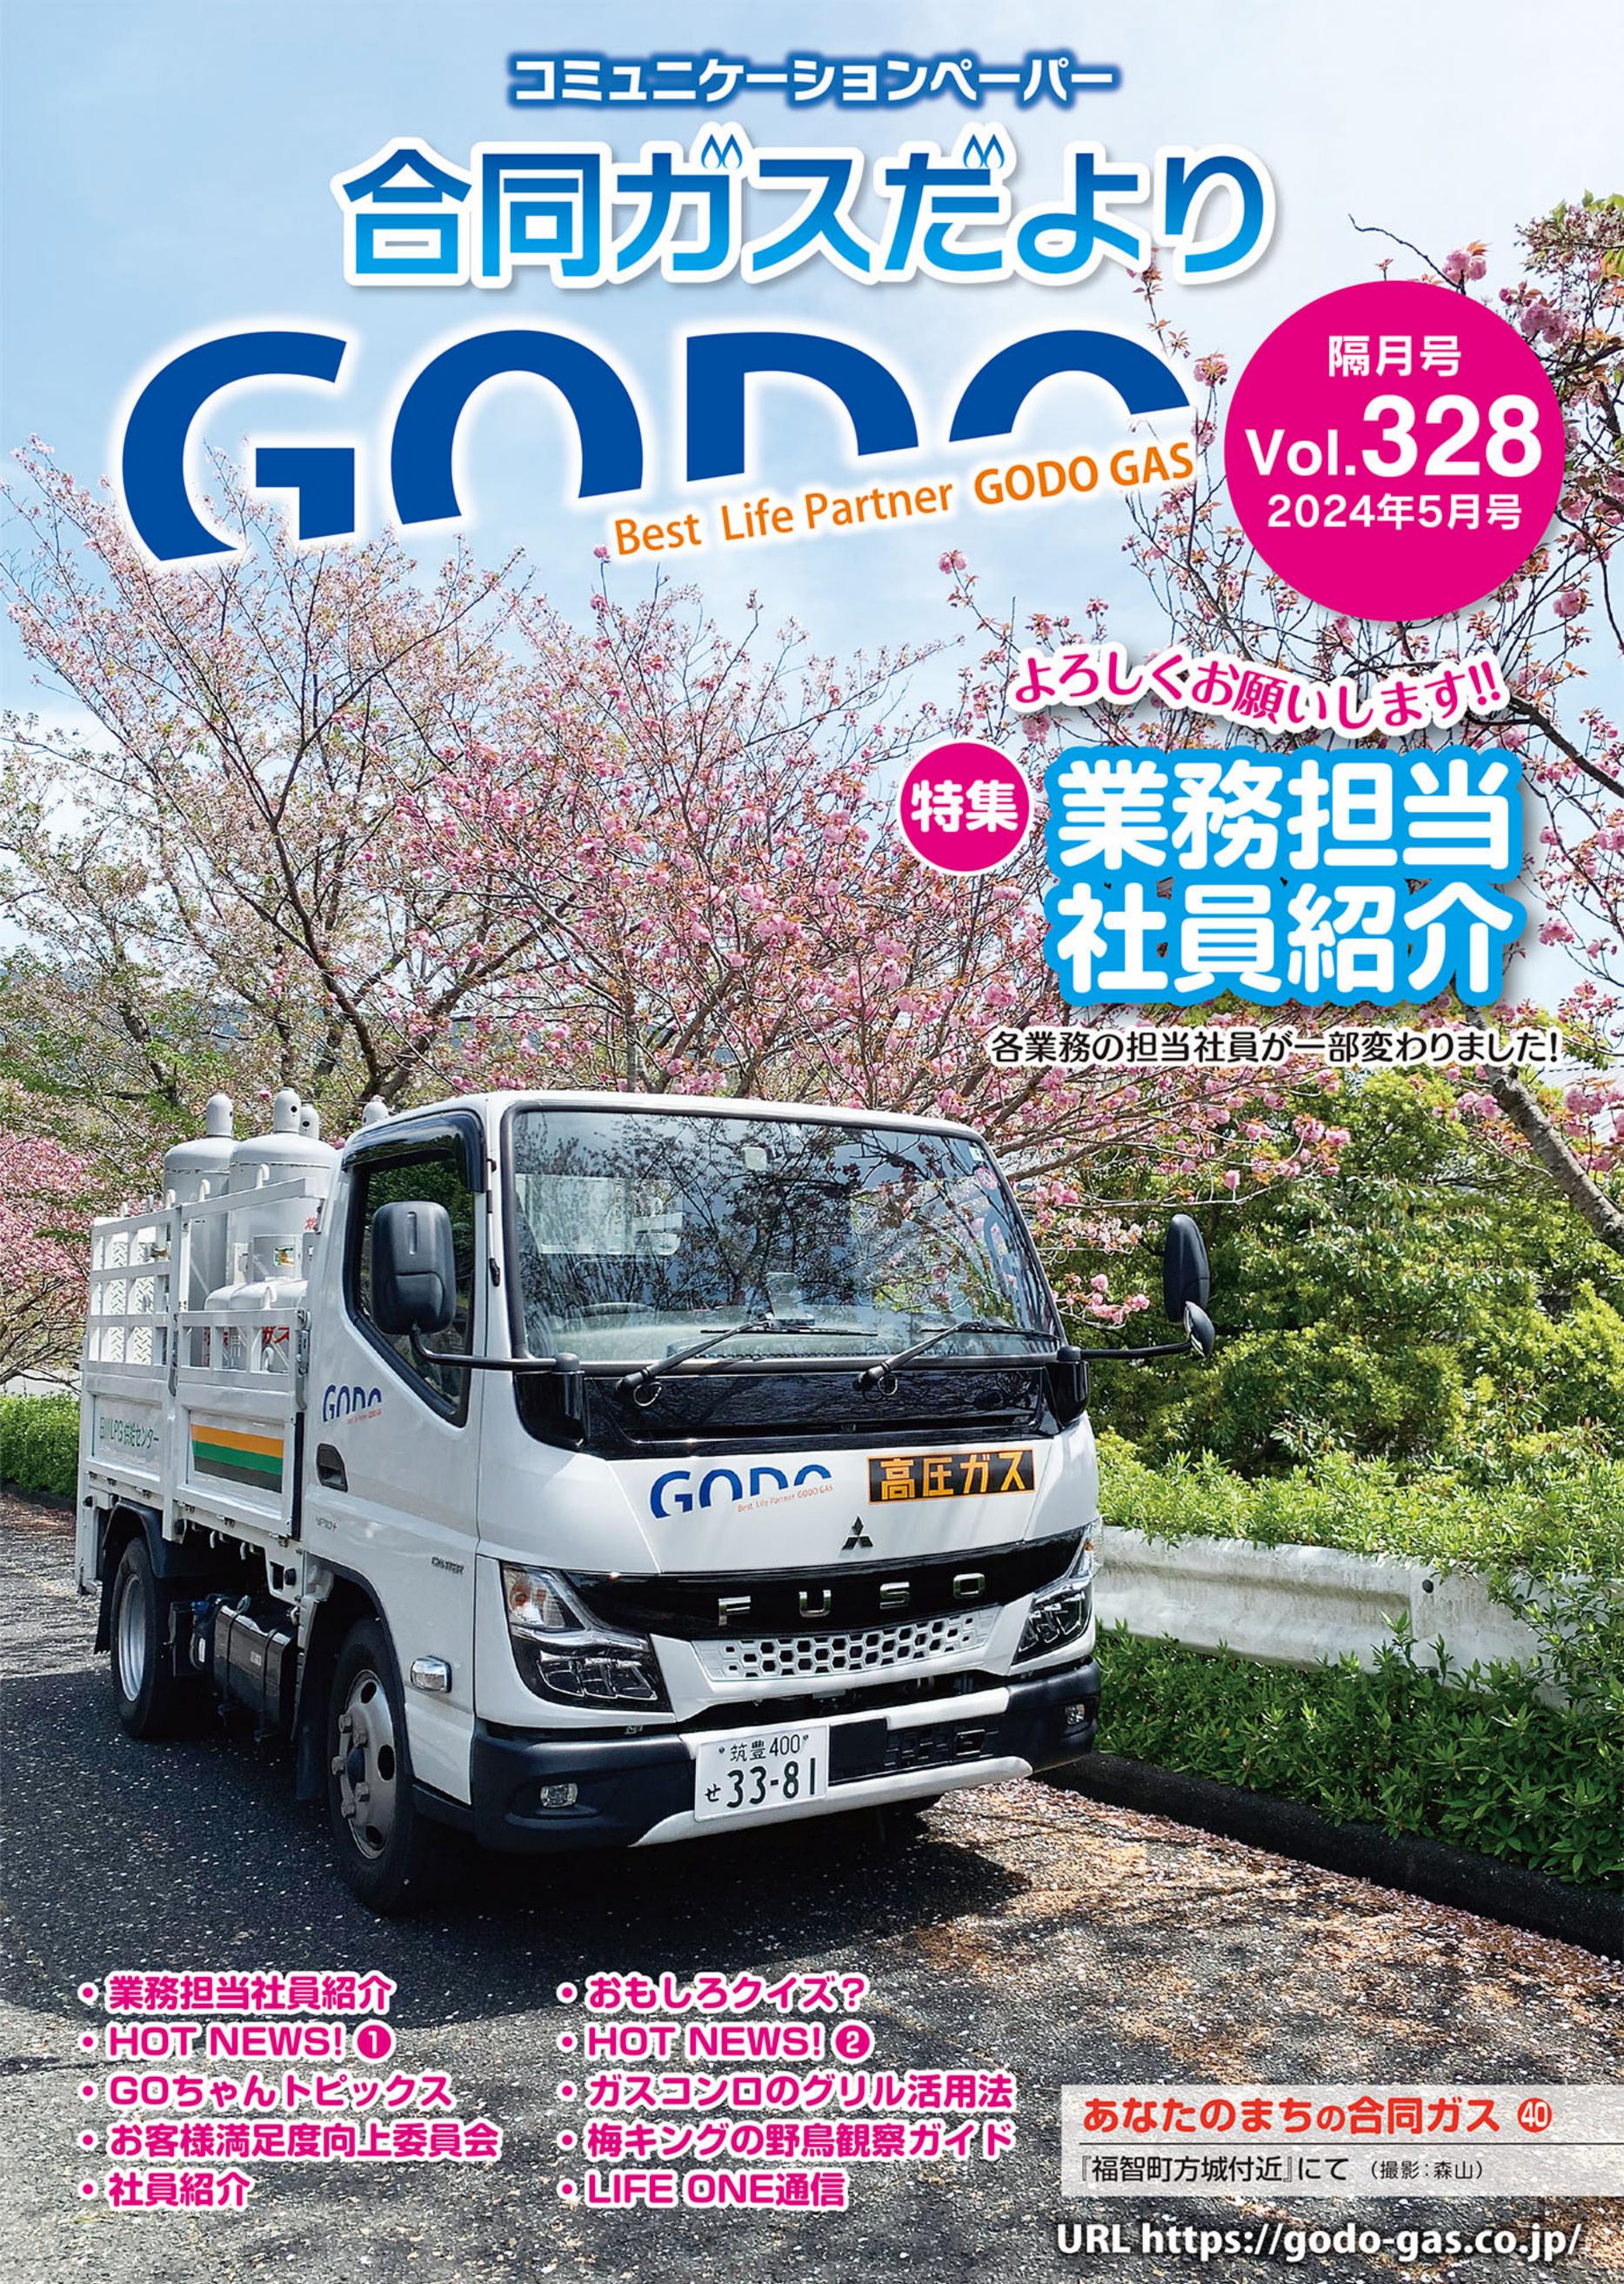

### 業務担当社員紹介

各業務の担当社員が一部変わりましたのでご紹介します。 お気軽にお声がけ下さい!



### HOPNESS(1)



### 2024年度大学新卒採用 入社式を開催しました!

抱負を発表する様子▶



去る4月1日(月)に本社会議室において、2024年度新卒採用の入社式を開催しました。

今年入社した岡社員は長崎県出身の22歳で、福岡の地域性と当社の社風に魅力を感じて入社をしました。

入社式では、岡社員の最初の仕事として「社会人になる抱負」を一言、 緊張した面持ちで発表しました。

配属は「販売サービス課」となり、お客様のご自宅に伺うことがメイン業務となります。

お見かけの際は、お声掛けいただくと本人の励みとなります! ぜひよろしくお願いいたします! (P4の社員紹介もご覧ください)



新入社員 販売サービス課 岡 琢朗(下段中央)





リーベンホーム株式会社

# 

建築条件付き宅地

●スーパー川食 川宮店 徒歩約1分

●弓削田小学校 …… 徒歩約12分

●田川西中学校 …… 徒歩約23分

●ミニストップ …… 徒歩約2分

●植田皮膚科 …… 徒歩約2分







# 田川市量10万円住宅補助金

※市有地等購入奨励金(最大50万円)+市内業者利用奨励金(最大50万円) ※詳細は下記お電話にてお尋ね頂くか、田川市HPをご覧ください。

### 先着順申込受付中!!



【概要】●所在地:福岡県田川市大字川宮779番8(他2筆)(地番)●区画数:7区画 ●交通:大藪駅1.4km(徒歩約19分)本区四ツ角バス停140m(徒歩約2分)汐井川バス停450m(徒歩約6分)コミュニティバス川宮バス停95m(徒歩約2分) ●総面積:1984.95m ●販売価格帯:521万円~601万円 ●最多販売価格帯:500万円