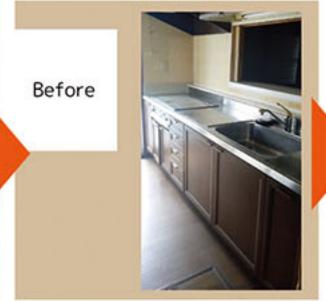

# \ お客様満足度向上委員会/

お知らせコーナー

リフォームは 全世帯対象!

このプランの場合 補助額合計 3つの補助金を上手に組み合わせて、おトクにリフォームしよう!

給湯省エネ

2024事業

最大

子育で エコホーム 支援事業

最大

先進的 窓リノベ 2024事業

小サイズ・ Aグレードの場合

ハイブリッド給湯機 (熱源:電気+ガス)

> 子育てエコホーム 支援事業申請の 場合は、3万円

システムバス マンションリモデルバスルーム等

マドリモ (樹脂窓 Low-E複層ガラス)

断熱窓 戸建用 子育てエコホーム 支援事業申請の