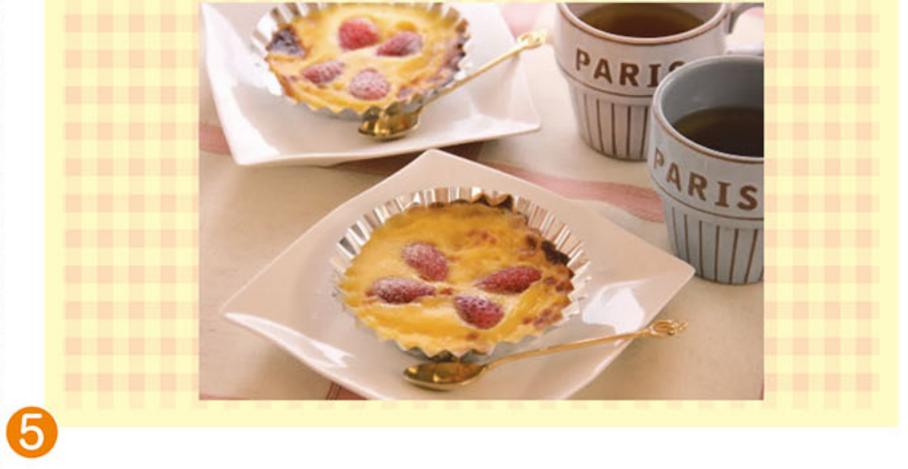

## ●作り方

1.イチゴはヘタを取り、縦半分に切ります。

2.ボウルに卵を割りほぐし、★を順に加えて混ぜます。

3.型に☆を分け入れてイチゴを等分に並べ、グリルで 焼きます。

(両面焼き水なしグリル上・下弱火6分余熱5分~)

4.冷まして粉砂糖をふります。

卵と生クリームの濃厚な味わいが イチゴとよく合います!

6