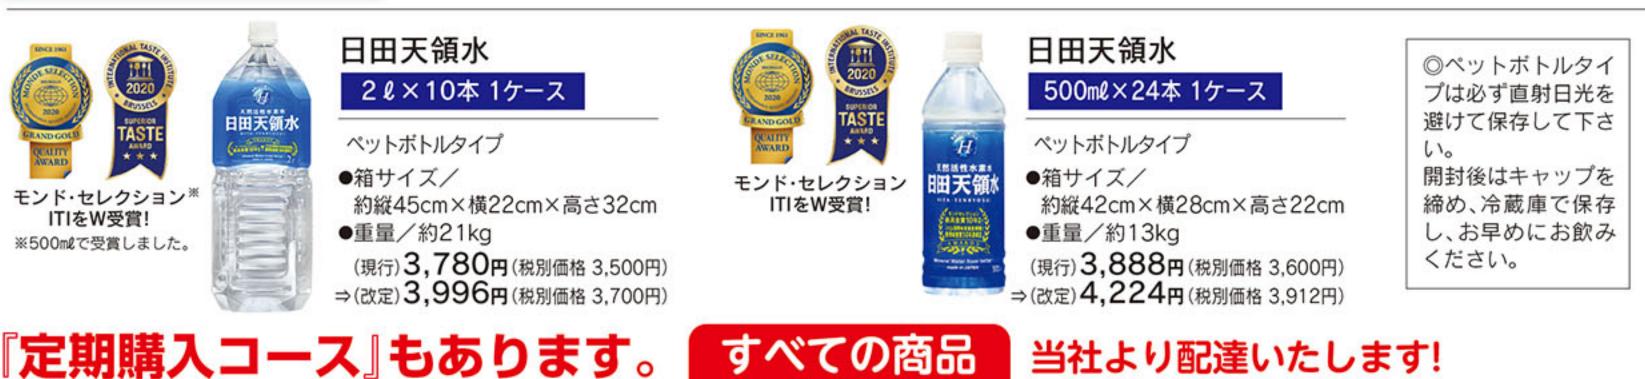

### バッグインボックスタイプ

 ●箱サイズ/ 約縦29cm×横29cm×高さ29cm
●重量/約21kg
(現行)2,484円(税別価格 2,300円)
⇒(改定)2,916円(税別価格 2,700円)

只今

好評販売中

### 日田天領水 12ℓケース×2個セット

【ひたてんりょうすい】

## バッグインボックスタイプ

 ・箱サイズ/ 約縦27cm×横26cm×高さ24cm
●重量/約13kg×2
(現行)3,240円(税別価格 3,000円)
⇒(改定)3,564円(税別価格 3,300円)