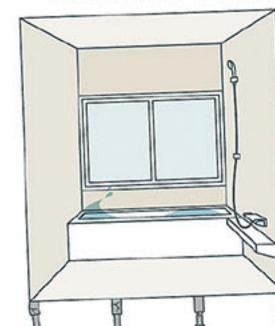

## タカラのシステムバスは フレームで支えるから 揺れに強い

見えないところも 頑丈だから、 ずっと安心が続く。

### 一般的なシステムバス

### 耐震システムバス

**1~2分待ちます。** 1~2分後、表示部分の 表示が消えていれば、 ガス栓を開け、 ガスを使用して下さい

\*復帰ボタンを押した後、異常を検知した場合は復帰出来ません。当社までご連絡ください。

支柱だけで支えているので 大きな揺れでは傾くことも フレーム構造の架台で支えるので 震度6強相当の震動にも負けない

(記事:溝部)

82587 9

差出有効期間 令和7年2月28日 まで ★切手不要★