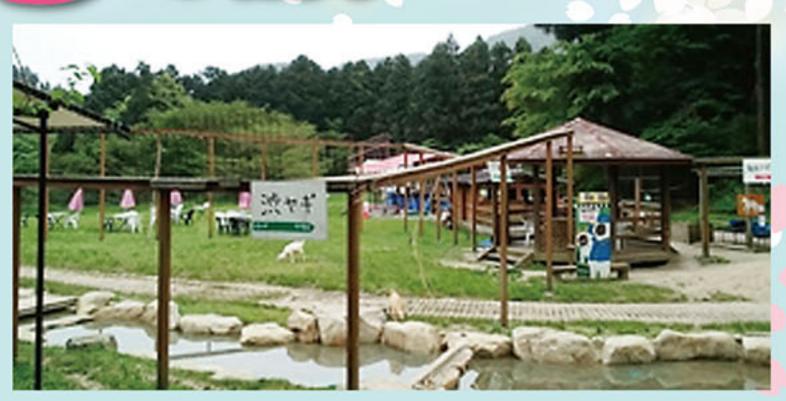

## ふれあい動物園 ピクニカ共和国

森の中のふれあい動物園。ピクニカ共和国では自然や動物たちを通して 「命」の大切さ、やさしさを感じて子どもたちの成長を育んでいます。

住所)飯塚市八木山長倉2288 駐車場)有 入園料)大人800円 小人500円 問い合せ)0948-26-4822 営業時間)10:00~17:00(7・8月は18:00まで) 休園日)水・木定休 ※GW、春・夏休みは無休 12月~2月まで冬季休園