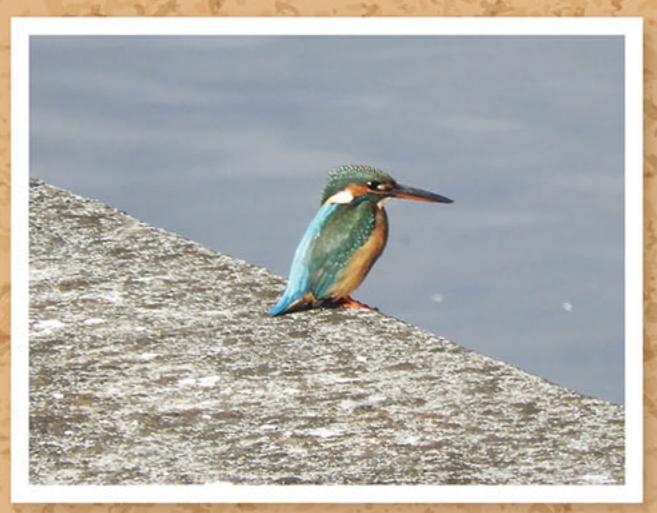

### 称:カワセミ 名

(ブッポウソウ目カワセミ科カワセミ属) 観察場所:川沿いや池、海辺でも観察できます。

観察時期:一年を通して観察できます。

徴:背中の鮮やかな青とお腹がオレンジであり、くち 特 ばしの少し長いことが特徴です。飛ぶ姿も面白く、 水面ギリギリを素早く飛ぶさまやホバリングを得 意としています。えさを取る際は水中へ飛び込み 小魚を捕まえます。特定の場所に戻ってくること が多く、その場所にはフンで白くなっている為、観 察の目安になると思います。ぜひ探しに行ってみて 下さい。

春はバードウォッチングの 季節! あたたかで風のない春の 陽気の川辺で、野鳥たちを 観察しませんか?