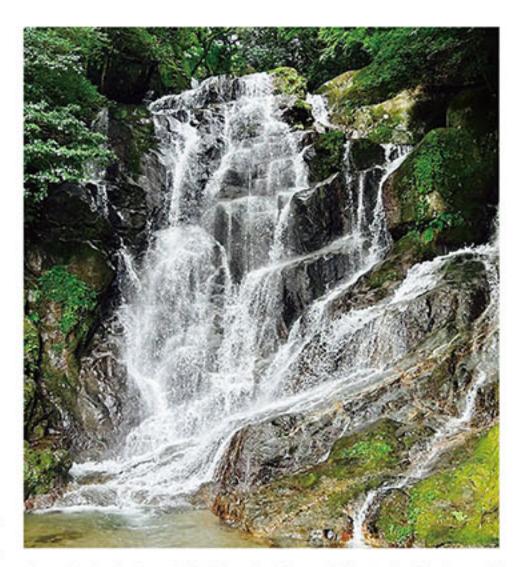

住所)筑前町篠隈673-1 駐車場)有(49台) 問い合わせ)0946-42-6641

白糸の滝

標高900メートルの羽

金山の中腹に位置する

「白糸の滝」は、糸島観

光にぜひ立ち寄ってみ

たいスポット。落差約24メートルとなる滝は、水がいく筋にも分かて落ちる様子が美しく、フォトジェニックスポットとしても大変人気です。