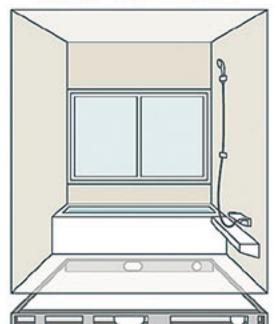

## タカラのシステムバスは フレームで支えるから 揺れに強い

見えないところも 頑丈だから、 ずっと安心が続く。

### 耐震システムバス

**1~2分待ちます。** 1~2分後、表示部分の 表示が消えていれば、 ガス栓を開け、 ガスを使用して下さい

\*復帰ボタンを押した後、異常を検知した場合は復帰出来ません。当社までご連絡ください。

支柱だけで支えているので 大きな揺れでは傾くことも フレーム構造の架台で支えるので 震度6強相当の震動にも負けない

(記事:溝部)

82587 9

差出有効期間 令和7年2月28日 まで ★切手不要★