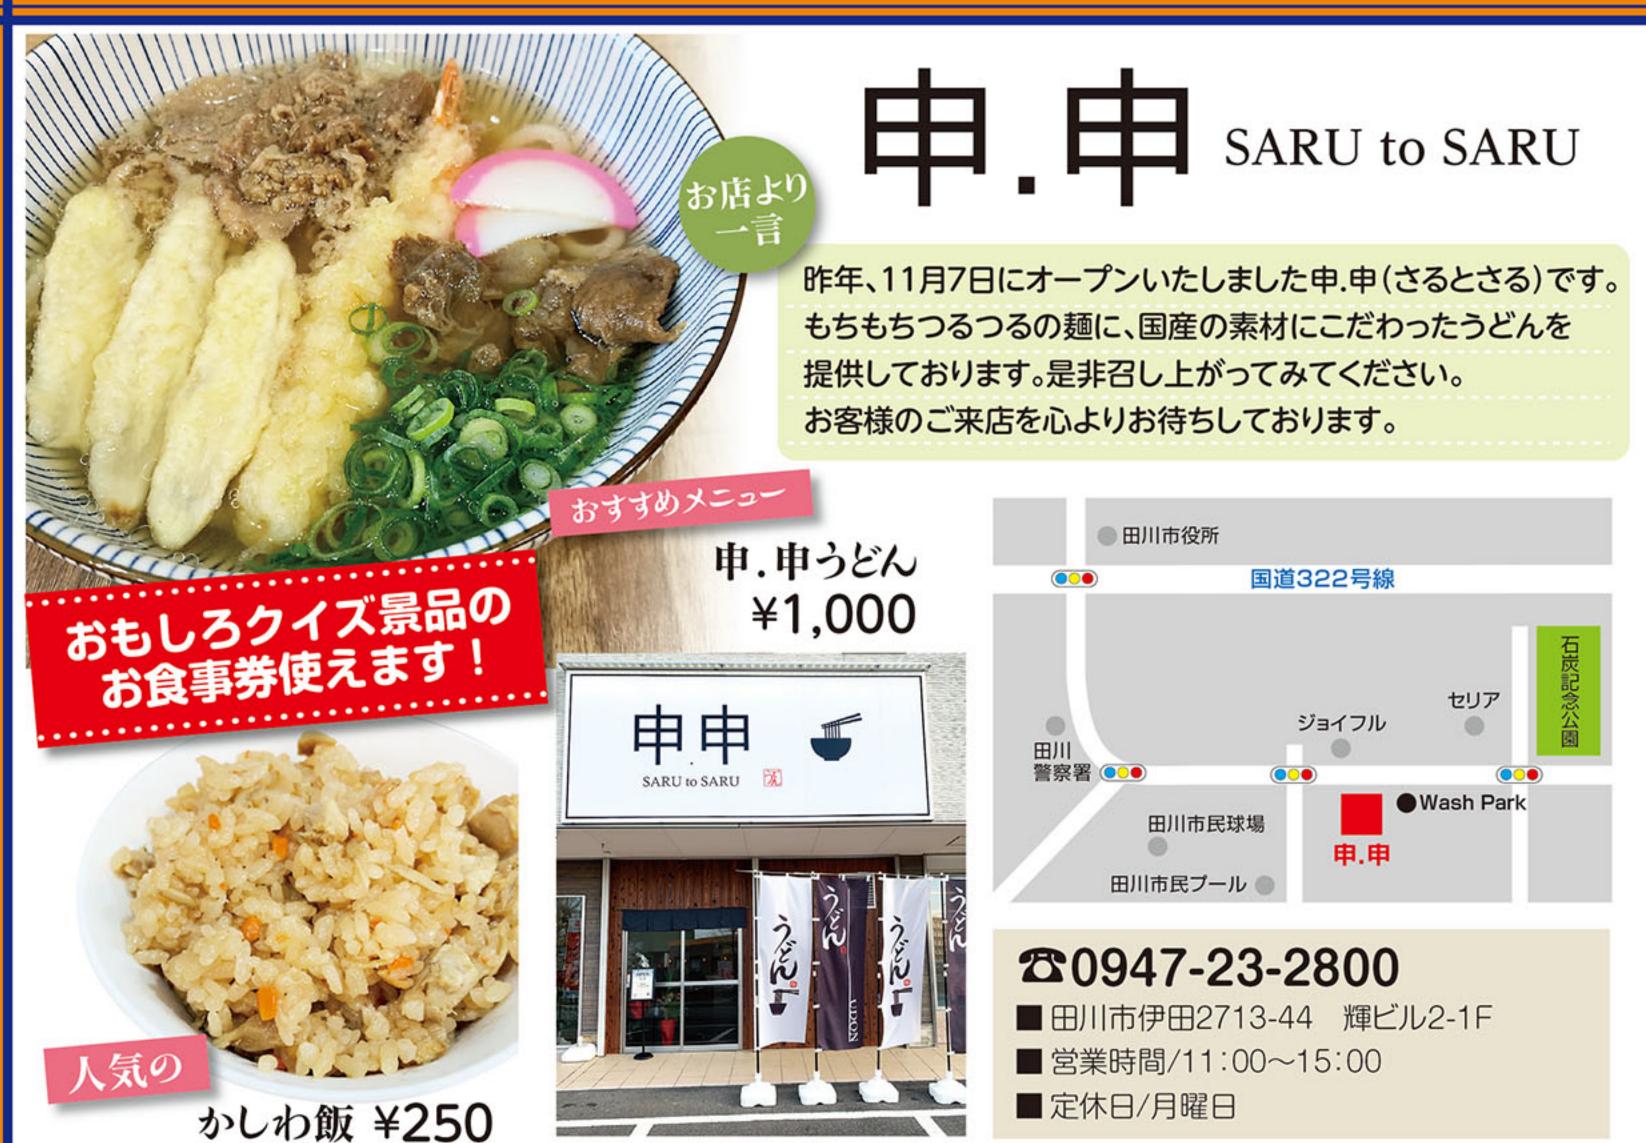

### ●お食事券利用可能店

#川市 洋食レストランまつやま亭·太助寿司 柏木商店(メルクス田川店のみ)・申.申 九州筑豊ラーメン山小屋(メルクス田川店) 焼肉 仙里(せんり)・ショコラ・鳥工房原田 うりぼーの杜内

こちらからも

応募できます

00

TACOS DE URUSA(タコスデウルサ) CAFE SOURIRE (カフェスリール)

器川部 銀寿し・ラーメンまむし・九州筑豊 ラーメン山小屋(本店)・筑豊ラーメン元祖山 小屋(創業店)・串揚げれん