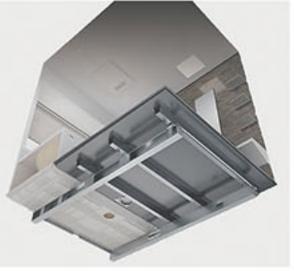

## タカラのシステムバスは フレームで支えるから 揺れに強い

見えないところも 頑丈だから、 ずっと安心が続く。

### 一般的なシステムバス

### 耐震システムバス

**1~2分待ちます。** 1~2分後、表示部分の 表示が消えていれば、 ガス栓を開け、 ガスを使用して下さい

\*復帰ボタンを押した後、異常を検知した場合は復帰出来ません。当社までご連絡ください。

支柱だけで支えているので 大きな揺れでは傾くことも フレーム構造の架台で支えるので 震度6強相当の震動にも負けない

(記事:溝部)

82587 9

差出有効期間 令和7年2月28日 まで ★切手不要★