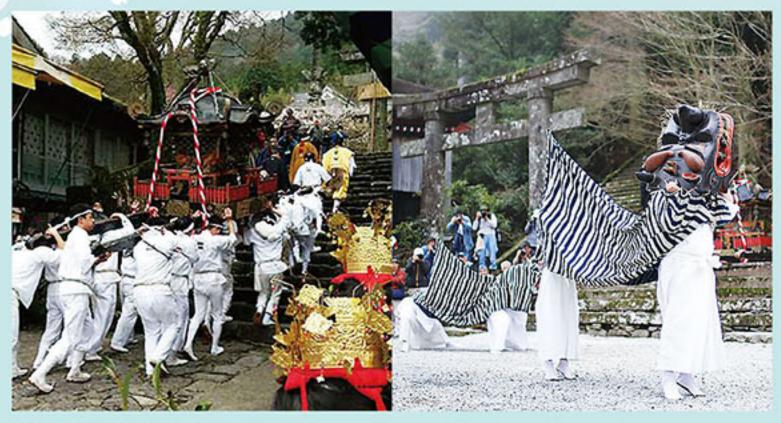

Baho

英彦山 神幸祭

400kg以上ある三基の神輿が、共に国の重要文化財である「銅の鳥居」から「奉弊殿」まで、標高差160メートルの参道を駆け上がる姿は圧巻です。

期間)4月13日(土)午後2時、14日(日)午後2時 住所)田川郡添田町大字英彦山1 英彦山神宮 駐車場)有

春の旅編