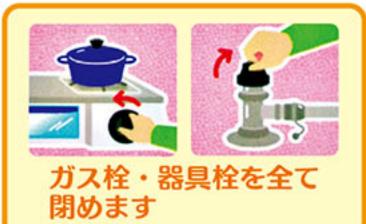

## ガス器具を使用中に地震が起きたら… ご自身の安全確保を最優先に!

まずは机の下に身を隠すなどをしてく ださい。

震度5相当以上の地震の場合は、ガス メーター(マイコンメーター)が自動的 にガスを遮断します。あわてず、落ち着 いて行動しましょう。

## ふたたびガスを使うときは

-キリトリ線-